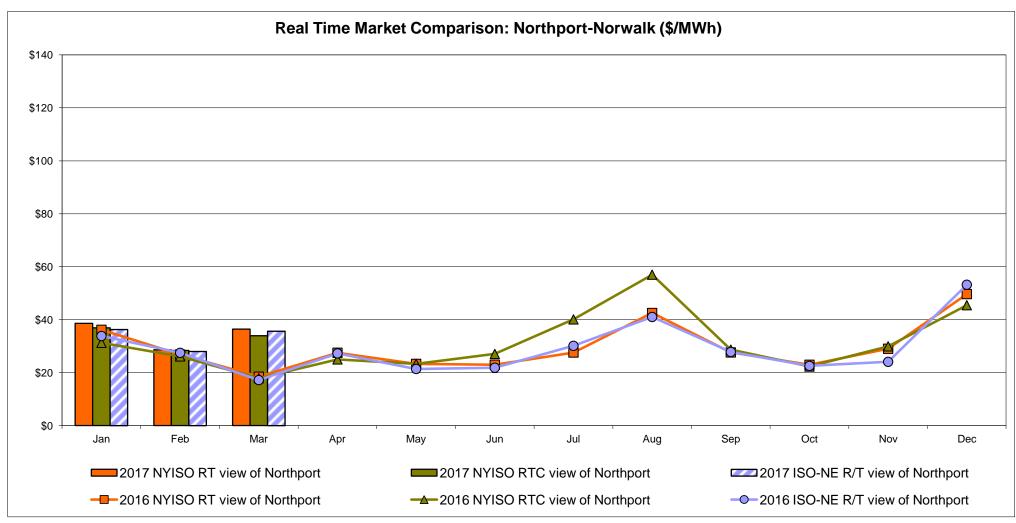

SO RTC view of PJM Proxy bus

→ 2016 NYISO RTC view of PJM Proxy bus

Sep

2017 PJM R/T view of NYISO

-0-2016 PJM R/T view of NYISO

May

### **External Comparison Ontario IESO**



Notes: Exchange factor used for March 2017 was 0.746993352 to US

HOEP: Hourly Ontario Energy Price Pre-Dispatch: Projected Energy Price

**—**2016 NYISO RT view of OH Proxy bus

→ 2016 NYISO RTC view of OH Proxy bus

-O-2016 Ontario IESO HOEP (in US \$)

#### **External Controllable Line: Cross Sound Cable (New England)**





#### Note:

ISO-NE Forecast is an advisory posting @ 18:00 day before.

The DAM and R/T prices at the Shorham 13899 interface are used for ISO-NE.

The DAM and R/T prices at the CSC interface are used for NYISO.

#### **External Controllable Line: Northport - Norwalk (New England)**





#### Note:

ISO-NE Forecast is an advisory posting @ 18:00 day before.

The DAM and R/T prices at the Northport 138 interface are used for ISO-NE.

The DAM and R/T prices at the 1385 interface are used for NYISO.

#### **External Controllable Line: Neptune (PJM)**





#### **External Comparison Hydro-Quebec**





Note:

Hydro-Quebec Prices are unavailable.

#### **External Controllable Line: Linden VFT (PJM)**





#### **External Controllable Line: Hudson (PJM)**





#### **NYISO Real Time Price Correction Statistics**

|