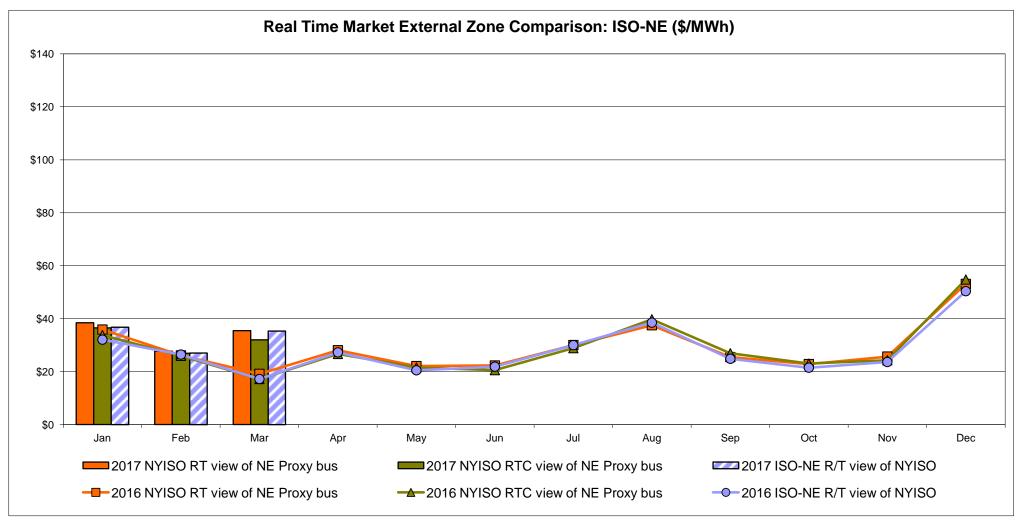

| 25.83<br>14.05                         | 25.85<br>14.11<br>32.43                | Controllable<br>Line<br>17.77<br>8.03 |
| Unweighted Price * Standard Deviation  RTC LBMP  Unweighted Price * Standard Deviation                | 22.92<br>8.15       | QUEBEC (Wheel) (  Zone M  18.06 8.81           | QUEBEC (Import/Export)  Zone M  18.06 8.81           | <b>Zone P</b> 29.35 10.82 | <b>ENGLAND Zone N</b> 36.50 14.99 | SOUND<br>CABLE<br>Controllable<br>Line<br>37.92<br>15.15 | NORWALK Controllable Line 37.45 14.97             | 27.58<br>14.98                         | 25.83<br>14.05                         | 25.85<br>14.11<br>32.43                | Controllable<br>Line<br>17.77<br>8.03 |

<sup>\*</sup> Straight LBMP averages

















#### **External Comparison ISO-New England**





#### **External Comparison PJM**



■2017 NYISO RT view of PJM Proxy bus

----2016 NYISO RT view of PJM Proxy bus

\$20

\$0

2017 NYISO RTC view of PJM Proxy bus

→ 2016 NYISO RTC view of PJM Proxy bus

Sep

2017 PJM R/T view of NYISO

-0-2016 PJM R/T view of NYISO

May

### **External Comparison Ontario IESO**



Notes: Exchange factor used for March 2017 was 0.746993352 to US

HOEP: Hourly Ontario Energy Price Pre-Dispatch: Projected Energy Price

**—**2016 NYISO RT view of OH Proxy bus

→ 2016 NYISO RTC view of OH Proxy bus

-O-2016 Ontario IESO HOEP (in US \$)

#### **External Controllable Line: Cross Sound Cable (New England)**





#### Note:

ISO-NE Forecast is an advisory posting @ 18:00 day before.

The DAM and R/T prices at the Shorham 13899 interface are used for ISO-NE.

The