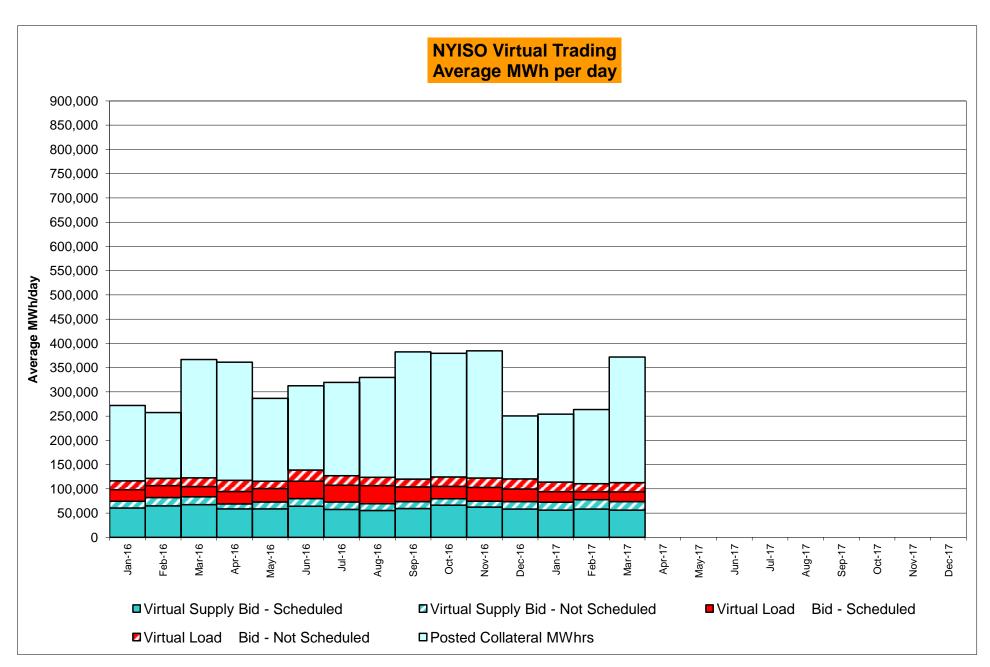

>1.11%<br>0.39%<br>20<br>8,725<br>0.23%<br>0.08%<br>32<br>720<br>4.44%<br>1.79% | 0<br>744<br>0.00%<br>0.33%<br>0<br>9,038<br>0.00%<br>0.06%<br>8<br>744<br>1.08%<br>1.68% | 0<br>744<br>0.00%<br>0.29%<br>0<br>9,048<br>0.00%<br>0.06%<br>13<br>744<br>1.75%<br>1.69% | 2<br>720<br>0.28%<br>0.29%<br>7<br>8,713<br>0.08%<br>0.06%<br>10<br>720<br>1.39%<br>1.66% | 0<br>744<br>0.00%<br>0.26%<br>0<br>8,960<br>0.00%<br>0.05%<br>3<br>744<br>0.40%<br>1.53% | 0<br>721<br>0.00%<br>0.24%<br>0<br>8,724<br>0.00%<br>0.05%<br>5<br>721<br>0.69%<br>1.46% | 1<br>744<br>0.13%<br>0.23%<br>1<br>9,034<br>0.01%<br>0.05%<br>11<br>744<br>1.48%<br>1.46% |

<sup>\*</sup> Calendar days from reservation date.

Market Mitigation and Analysis Prepared: 4/7/2017 10:27 AM





<sup>\*</sup> Calendar days from reservation date.





#### Virtual Load and Supply Zonal Statistics (Average MWh/day) - 2017 **Virtual Load Bid Virtual Supply Bid Virtual Load Bid Virtual Supply Bid Virtual Load Bid Virtual Supply Bid** Not Not Not Not Not Not Date Zone Scheduled Scheduled Scheduled Scheduled Zone Date Scheduled Scheduled Scheduled Scheduled Date Scheduled Scheduled Scheduled Scheduled Zone DUNWOD WEST MHK VL 6,094 337 Jan-17 2,022 Jan-17 304 832 5,708 Jan-17 5,795 2,019 566 202 131 389 Feb-17 3,771 4,772 3,346 567 Feb-17 422 100 2,459 293 Feb-17 193 585 5,966 424 6.522 2,386 407 378 763 4.871 439 Mar-17 4.960 616 Mar-17 186 3,594 Mar-17 436 Apr-17 Apr-17 Apr-17 May-17 May-17 May-17 Jun-17 Jun-17 Jun-17 Jul-17 Jul-17 Jul-17 Aug-17 Aug-17 Aug-17 Sep-17 Sep-17 Sep-17 Oct-17 Oct-17 Oct-17 Nov-17 Nov-17 Nov-17 Dec-17 Dec-17 D