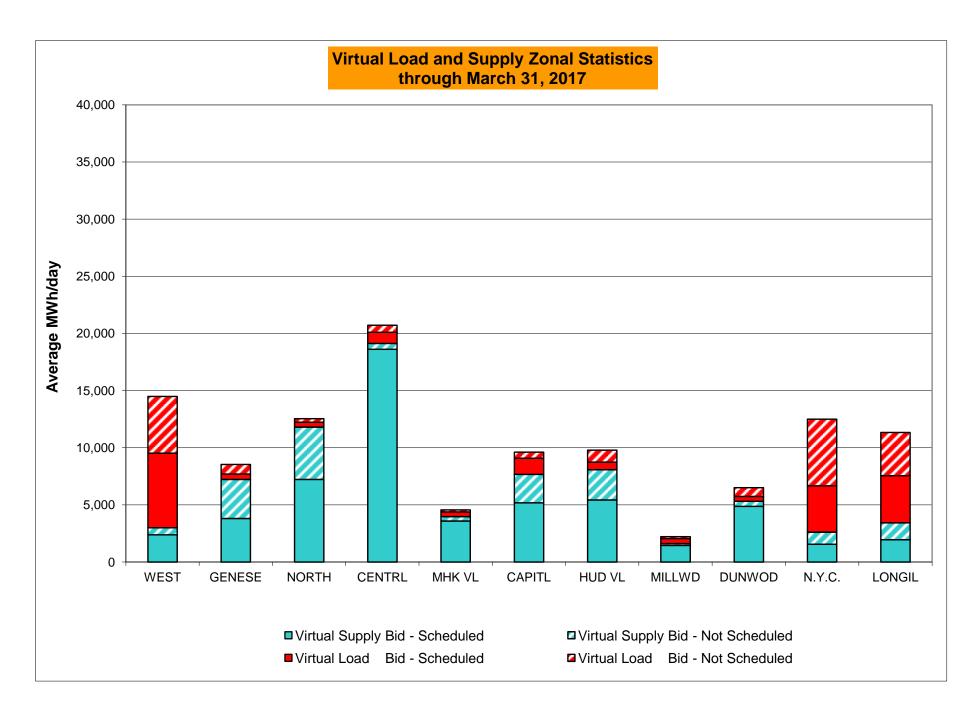

.11%<br>0.39%<br>20<br>8,725<br>0.23%<br>0.08%<br>32<br>720<br>4.44%<br>1.79% | 0<br>744<br>0.00%<br>0.33%<br>0<br>9,038<br>0.00%<br>0.06%<br>8<br>744<br>1.08%<br>1.68% | 0<br>744<br>0.00%<br>0.29%<br>0<br>9,048<br>0.00%<br>0.06%<br>13<br>744<br>1.75%<br>1.69% | 2<br>720<br>0.28%<br>0.29%<br>7<br>8,713<br>0.08%<br>0.06%<br>10<br>720<br>1.39%<br>1.66% | 0<br>744<br>0.00%<br>0.26%<br>0<br>8,960<br>0.00%<br>0.05%<br>3<br>744<br>0.40%<br>1.53% | 0<br>721<br>0.00%<br>0.24%<br>0<br>8,724<br>0.00%<br>0.05%<br>5<br>721<br>0.69%<br>1.46% | 1<br>744<br>0.13%<br>0.23%<br>1<br>9,034<br>0.01%<br>0.05%<br>11<br>744<br>1.48%<br>1.46% |

<sup>\*</sup> Calendar days from reservation date.

Market Mitigation and Analysis Prepared: 4/7/2017 10:27 AM





<sup>\*</sup> Calendar days from reservation date.





#### Virtual Load and Supply Zonal Statistics (Average MWh/day) - 2017 **Virtual Load Bid Virtual Supply Bid Virtual Load Bid Virtual Supply Bid Virtual Load Bid Virtual Supply Bid** Not Not Not Not Not Not Date Zone Scheduled Scheduled Scheduled Scheduled Zone Date Scheduled Scheduled Scheduled Scheduled Date Scheduled Scheduled Scheduled Scheduled Zone DUNWOD WEST MHK VL 6,094 337 Jan-17 2,022 Jan-17 304 832 5,708 Jan-17 5,795 2,019 566 202 131 389 Feb-17 3,771 4,772 3,346 567 Feb-17 422 100 2,459 293 Feb-17 193 585 5,966 424 6.522 2,386 407 378 763 4.871 439 Mar-17 4.960 616 Mar-17 186 3,594 Mar-17 436 Apr-17 Apr-17 Apr-17 May-17 May-17 May-17 Jun-17 Jun-17 Jun-17 Jul-17 Jul-17 Jul-17 Aug-17 Aug-17 Aug-17 Sep-17 Sep-17 Sep-17 Oct-17 Oct-17 Oct-17 Nov-17 Nov-17 Nov-17 Dec-17 Dec-17 Dec