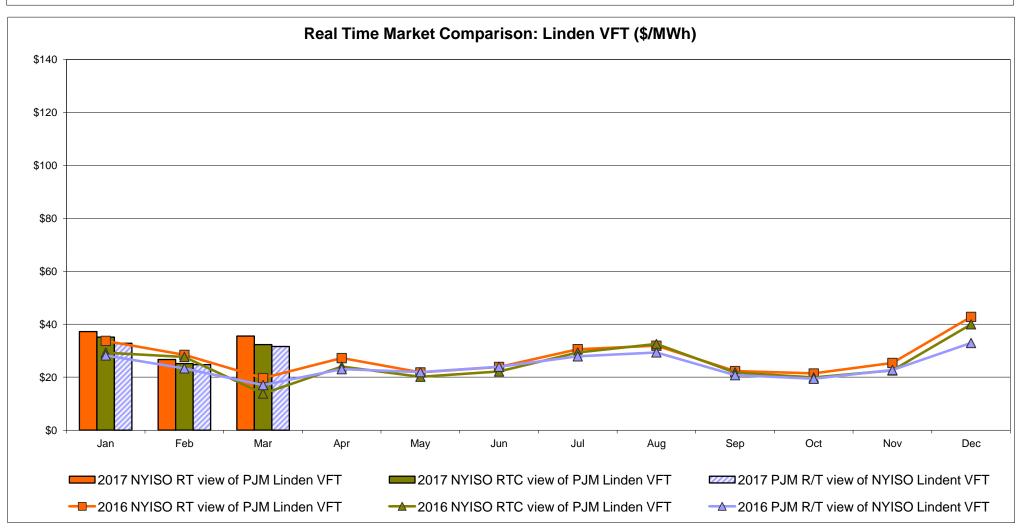

HOEP (in US \$)

#### **External Controllable Line: Cross Sound Cable (New England)**





#### Note:

ISO-NE Forecast is an advisory posting @ 18:00 day before.

The DAM and R/T prices at the Shorham 13899 interface are used for ISO-NE.

The DAM and R/T prices at the CSC interface are used for NYISO.

#### **External Controllable Line: Northport - Norwalk (New England)**





#### Note:

ISO-NE Forecast is an advisory posting @ 18:00 day before.

The DAM and R/T prices at the Northport 138 interface are used for ISO-NE.

The DAM and R/T prices at the 1385 interface are used for NYISO.

#### **External Controllable Line: Neptune (PJM)**





#### **External Comparison Hydro-Quebec**





Note:

Hydro-Quebec Prices are unavailable.

#### **External Controllable Line: Linden VFT (PJM)**





#### **External Controllable Line: Hudson (PJM)**





#### **NYISO Real Time Price Correction Statistics**

|                                                                                                                                                                                                                                                                                                                                                                                                                                                                   |                                                                                                                                                                                                                    |