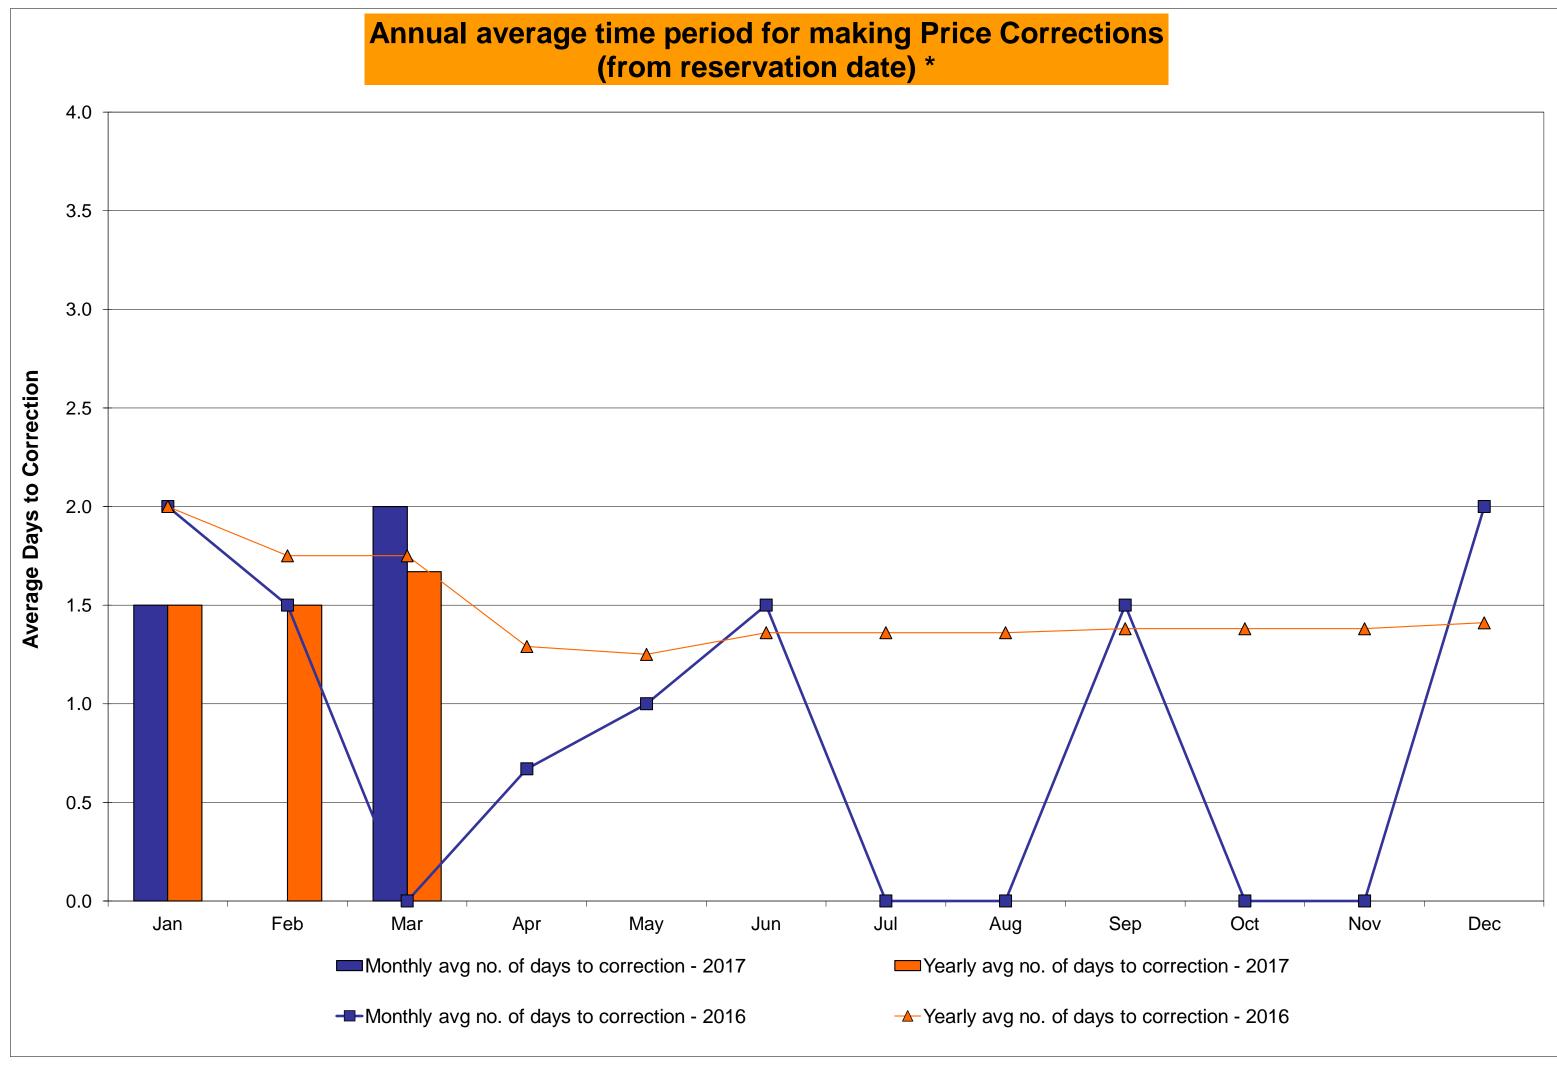

%<br>0.05%<br>2<br>744<br>0.27%<br>1.26% | 8<br>720<br>1.11%<br>0.39%<br>20<br>8,725<br>0.23%<br>0.08%<br>32<br>720<br>4.44%<br>1.79% | 0<br>744<br>0.00%<br>0.33%<br>0<br>9,038<br>0.00%<br>0.06%<br>8<br>744<br>1.08%<br>1.68% | 0<br>744<br>0.00%<br>0.29%<br>0<br>9,048<br>0.00%<br>0.06%<br>13<br>744<br>1.75%<br>1.69% | 2<br>720<br>0.28%<br>0.29%<br>7<br>8,713<br>0.08%<br>0.06%<br>10<br>720<br>1.39%<br>1.66% | 0<br>744<br>0.00%<br>0.26%<br>0<br>8,960<br>0.00%<br>0.05%<br>3<br>744<br>0.40%<br>1.53% | 0<br>721<br>0.00%<br>0.24%<br>0<br>8,724<br>0.00%<br>0.05%<br>5<br>721<br>0.69%<br>1.46% | 1<br>744<br>0.13%<br>0.23%<br>1<br>9,034<br>0.01%<br>0.05%<br>11<br>744<br>1.48%<br>1.46% |

<sup>\*</sup> Calendar days from reservation date.

Market Mitigation and Analysis Prepared: 4/7/2017 10:27 AM





<sup>\*</sup> Calendar days from reservation date.





#### Virtual Load and Supply Zonal Statistics (Average MWh/day) - 2017 **Virtual Load Bid Virtual Supply Bid Virtual Load Bid Virtual Supply Bid Virtual Load Bid Virtual Supply Bid** Not Not Not Not Not Not Date Zone Scheduled Scheduled Scheduled Scheduled Zone Date Scheduled Scheduled Scheduled Scheduled Date Scheduled Scheduled Scheduled Scheduled Zone DUNWOD WEST MHK VL 6,094 337 Jan-17 2,022 Jan-17 304 832 5,708 Jan-17 5,795 2,019 566 202 131 389 Feb-17 3,771 4,772 3,346 567 Feb-17 422 100 2,459 293 Feb-17 193 585 5,966 424 6.522 2,386 407 378 763 4.871 439 Mar-17 4.960 616 Mar-17 186 3,594 Mar-17 436 Apr-17 Apr-17 Apr-17 May-17 May-17 May-17 Jun-17 Jun-17 Jun-17 Jul-17 Jul-17 Jul-17 Aug-17 Aug-17 Aug-17 Sep-17 Sep-17 Sep-17 Oct