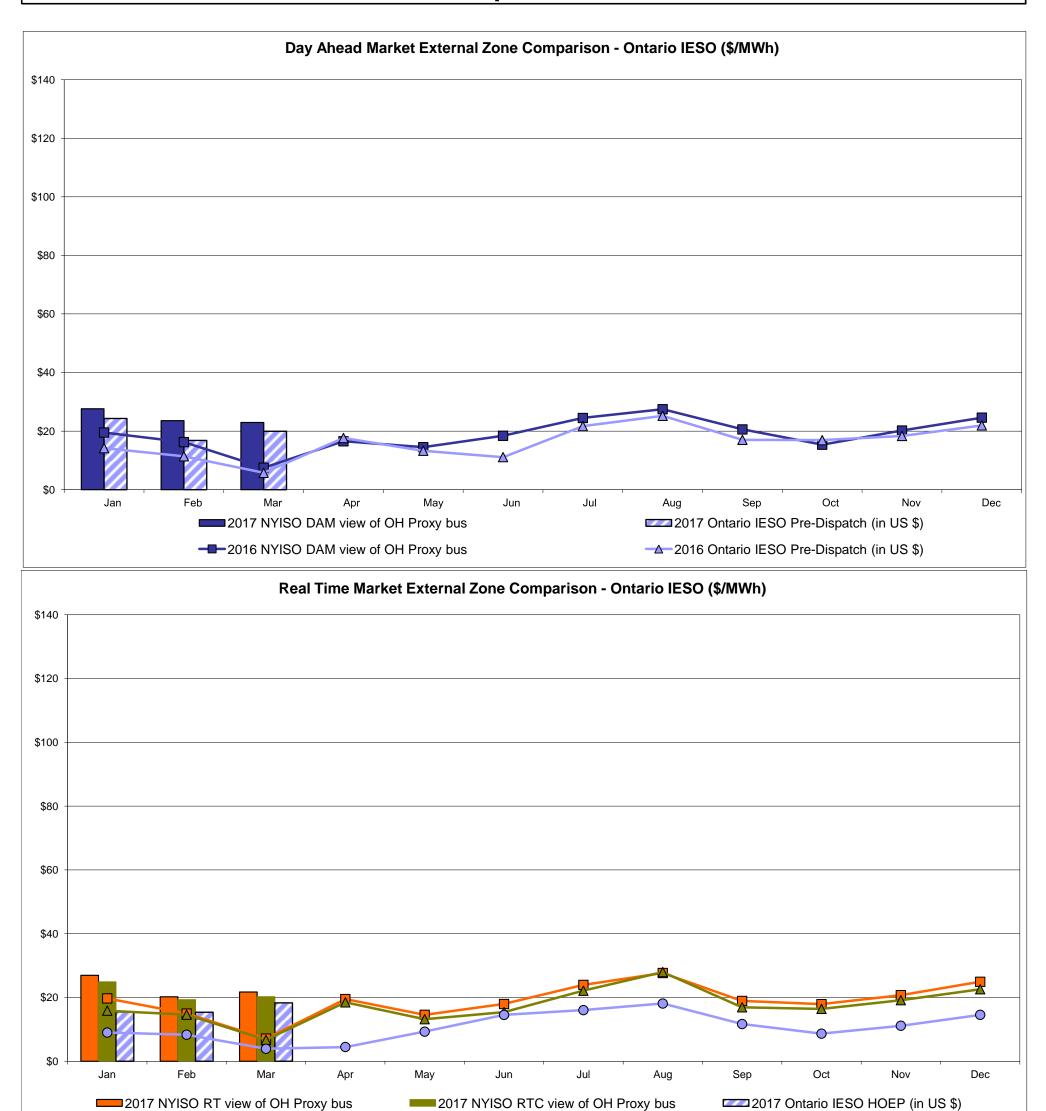

t/Export)  Zone M  18.06 8.81           | <b>Zone P</b> 29.35 10.82 | <b>ENGLAND Zone N</b> 36.50 14.99 | SOUND<br>CABLE<br>Controllable<br>Line<br>37.92<br>15.15 | NORWALK Controllable Line 37.45 14.97             | 27.58<br>14.98                         | 25.83<br>14.05                         | 25.85<br>14.11<br>32.43                | Controllable<br>Line<br>17.77<br>8.03 |

<sup>\*</sup> Straight LBMP averages

















#### **External Comparison ISO-New England**





#### **External Comparison PJM**



■2017 NYISO RT view of PJM Proxy bus

----2016 NYISO RT view of PJM Proxy bus

\$20

\$0

2017 NYISO RTC view of PJM Proxy bus

→ 2016 NYISO RTC view of PJM Proxy bus

Sep

2017 PJM R/T view of NYISO

-0-2016 PJM R/T view of NYISO

May

### **External Comparison Ontario IESO**



Notes: Exchange factor used for March 2017 was 0.746993352 to US

HOEP: Hourly Ontario Energy Price Pre-Dispatch: Projected Energy Price

**—**2016 NYISO RT view of OH Proxy bus

→ 2016 NYISO RTC view of OH Proxy bus

-O-2016 Ontario IESO HOEP (in US \$)

#### **External Controllable Line: Cross Sound Cable (New England)**





#### Note:

ISO-NE Forecast is an advisory posting @ 18:00 day before.

The DAM and R/T prices at the Shorham 13899 interface are used for ISO-NE.

The DAM and R/T prices at the CSC interface are used for NYISO.

#### **External Controllable Line: Northport - Norwalk (New England)**





#### Note:

ISO-NE Forecast is an advisory posting @ 18:00 day before.

The DAM and R/T prices at the Northport 138 interface are used for ISO-NE.

The DAM and R/T prices at the 1