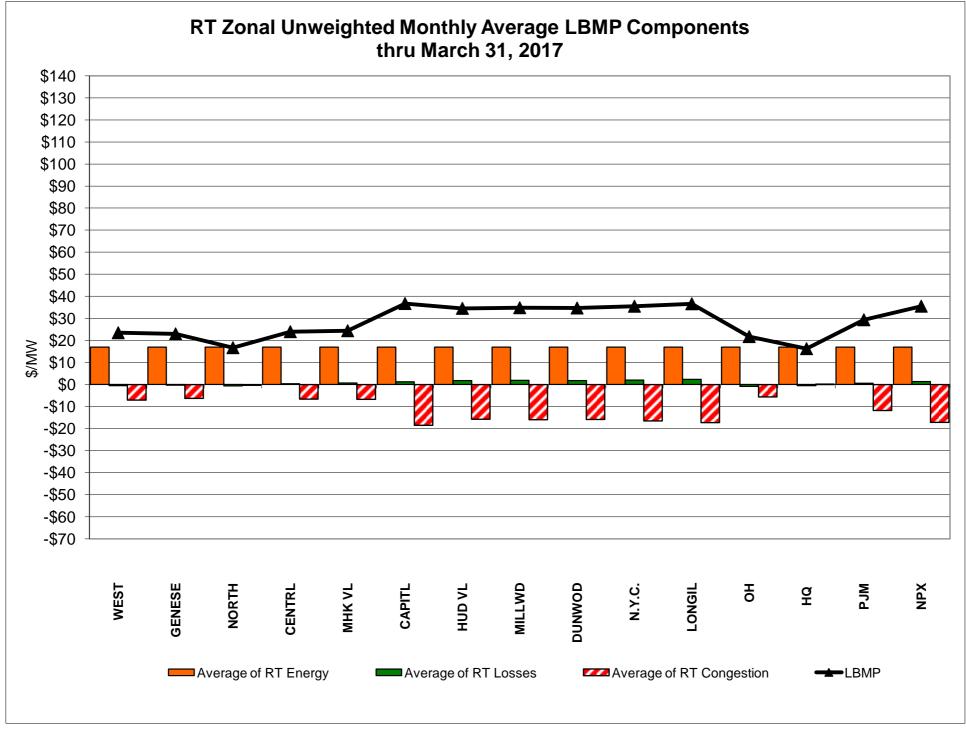

DAM residuals consist of both energy and loss revenue collections and payments. By design, there is a net over collection of revenues due to the difference between the marginal losses paid to generation and the average losses charged to loads.