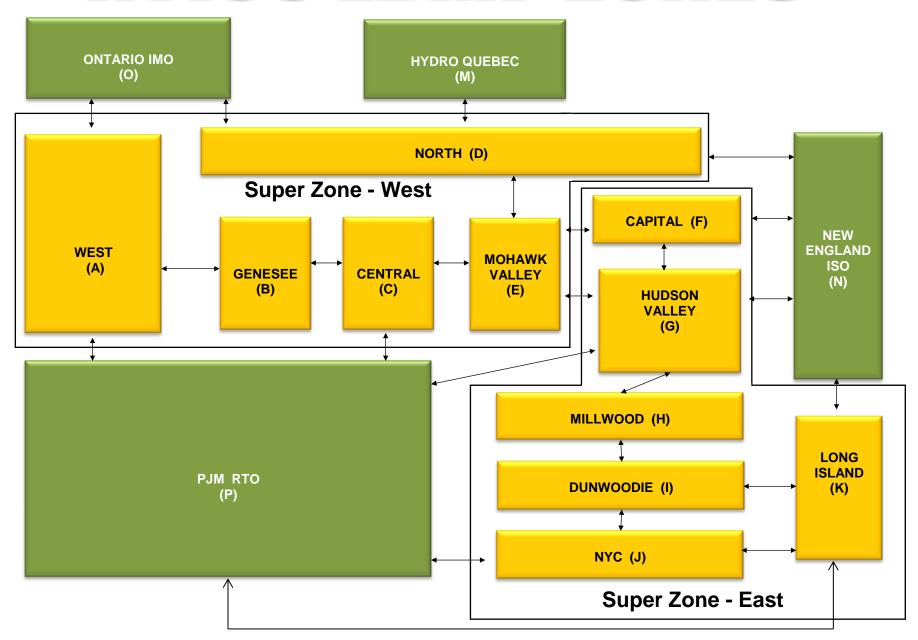

21<br>0.21                         | 5.37<br>5.37<br>4.89<br>5.09<br>5.09<br>4.82<br>4.82<br>4.82<br>4.82<br>4.82<br>8.57<br>0.99<br>0.99<br>0.09<br>0.09<br>0.08<br>0.08<br>0.08<br>0.08<br>0.08<br>1.96<br>1.96<br>1.16<br>0.18<br>0.11<br>0.11<br>0.11 | 4.83 4.83 4.50 4.43 4.43 4.43 4.39 4.39 4.39 7.77  1.05 1.05 0.82 0.00 0.00 0.00 0.00 0.00 0.00 0.00                                                         | 4.89 4.89 4.73 4.49 4.43 4.43 4.43 4.43 13.80  1.92 1.92 1.14 0.00 0.00 0.00 0.00 0.00 0.00 0.00              |



Jan

Feb

Mar

15%

10%

5%

0%

Jun

Aug

Jul

Sep

Real Time % of unit hours mitigated - 2017

-- Real Time % of unit hours mitigated - 2016

Oct

Nov

Dec

May

Apr

DAM % of unit hours mitigated - 2017

→ DAM % of unit hours mitigated - 2016







## NYISO LBMP ZONES



#### **Billing Codes for Chart C**

| Chart - C Category Name                   | <b>Billing Code</b> | Billing Category Name                                                              |
|-------------------------------------------|---------------------|------------------------------------------------------------------------------------|
| Bid Production Cost Guarantee Balancing   | 81203               | Balancing NYISO Bid Production Cost Guarantee - Internal Units                     |
| Bid Production Cost Guarantee Balancing   | 81204               | Balancing NYISO Bid Production Cost Guarantee - External Units                     |
| Bid Production Cost Guarantee Balancing   | 81205               | Balancing NYISO Bid Production Cost Guarantee Expenditure due to Curtailed Imports