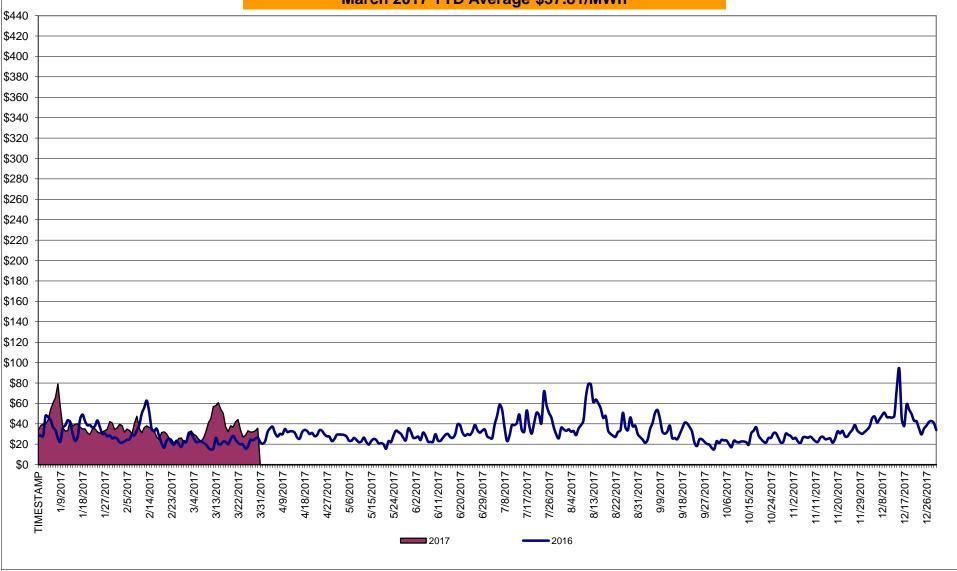

## Market Performance Highlights March 2017

- LBMP for March is \$34.97/MWh; higher than \$30.95/MWh in February 2017 and \$20.66/MWh in March 2016.
  - Day Ahead and Real Time Load Weighted LBMPs are higher compared to February.
- March 2017 average year-to-date monthly cost of \$37.81/MWh is a 23% increase from \$30.68/MWh in March 2016.
- Average daily sendout is 419 GWh/day in March; higher than 418 GWh/day in February 2017 and 397 GWh/day in March 2016.
- Natural gas prices were higher and distillate prices were lower compared to the previous month.
  - Natural Gas (Transco Z6 NY) was \$3.49/MMBtu, up from \$2.83/MMBtu in February.
    - · Monthly average was driven up by five days of cold weather in March
  - Natural gas prices are up 169.4% year-over-year.
  - Jet Kerosene Gulf Coast was \$10.69/MMBtu, down from \$11.48/MMBtu in February.
  - Ultra Low Sulfur No.2 Diesel NY Harbor was \$10.90/MMBtu, down from \$11.63/MMBtu in February.
  - Distillate prices are up 31% year-over-year.
- Uplift per MWh is higher compared to the previous month.
  - Uplift (not including NYISO cost of operations) is (\$0.46)/MWh; higher than (\$0.54)/MWh in February.
    - Local Reliability Share is \$0.21/MWh, higher than \$0.13/MWh in February.
    - Statewide Share is (\$0.67)/MWh, unchanged from (\$0.67)/MWh in February.
  - TSA \$ per NYC MWh is \$0.00/MWh.
  - Total uplift costs (Schedule 1 components including NYISO Cost of Operations) are higher than February.

## Daily NYISO Average Cost/MWh (Energy & Ancillary Services)\* 2016 Annual Average \$34.28/MWh March 2016 YTD Average \$30.68/MWh March 2017 YTD Average \$37.81/MWh

<sup>\*</sup> Excludes ICAP payments.