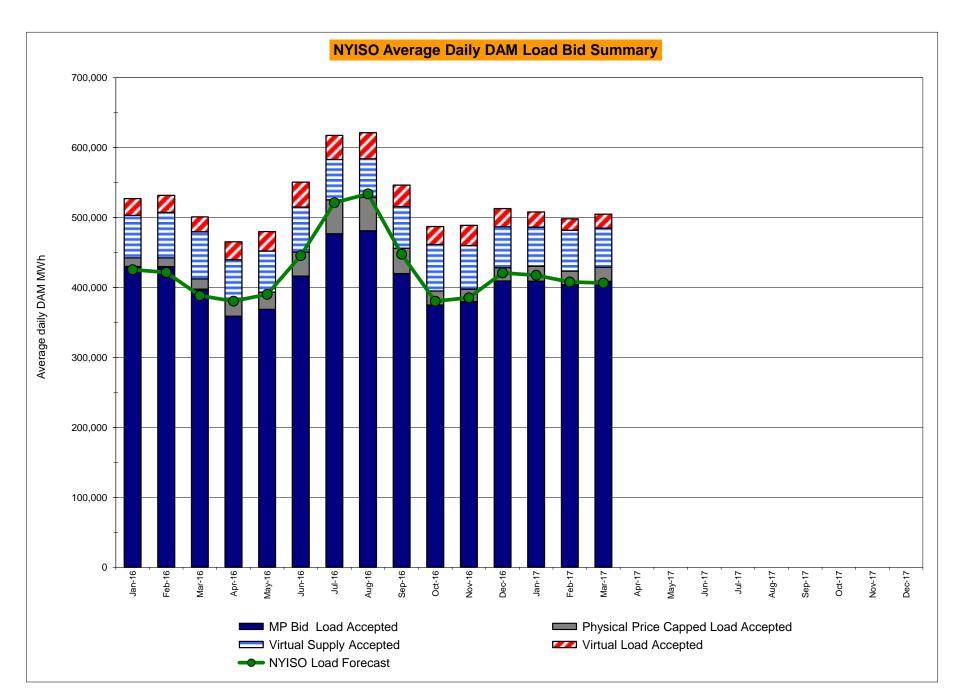

.21<br>0.21<br>0.21<br>0.21<br>0.21                         | 5.37<br>5.37<br>4.89<br>5.09<br>5.09<br>4.82<br>4.82<br>4.82<br>4.82<br>4.82<br>8.57<br>0.99<br>0.99<br>0.09<br>0.09<br>0.08<br>0.08<br>0.08<br>0.08<br>0.08<br>1.96<br>1.96<br>1.16<br>0.18<br>0.11<br>0.11<br>0.11 | 4.83 4.83 4.50 4.43 4.43 4.43 4.39 4.39 4.39 7.77  1.05 1.05 0.82 0.00 0.00 0.00 0.00 0.00 0.00 0.00                                                         | 4.89 4.89 4.73 4.49 4.43 4.43 4.43 4.43 13.80  1.92 1.92 1.14 0.00 0.00 0.00 0.00 0.00 0.00 0.00              |



Jan

Feb

Mar

15%

10%

5%

0%

Jun

Aug

Jul

Sep

Real Time % of unit hours mitigated - 2017

-- Real Time % of unit hours mitigated - 2016

Oct

Nov

Dec

May

Apr

DAM % of unit hours mitigated - 2017

→ DAM % of unit hours mitigated - 2016







## NYISO LBMP ZONES



#### **Billing Codes for Chart C**

| Chart - C Category Name                   | <b>Billing Code</b> | Billing Category Name                                                              |
|-------------------------------------------|---------------------|------------------------------------------------------------------------------------|
| Bid Production Cost Guarantee Balancing   | 81203               | Balancing NYISO Bid Production Cost Guarantee - Internal Units                     |
| Bid Production Cost Guarantee Balancing   | 81204               | Balancing NYISO Bid Production Cost Guarantee - External Units                     |
| Bid Production Cost Guarantee Balancing   | 81205               | Balancing NYISO Bid Production Cost Guarantee Expenditure