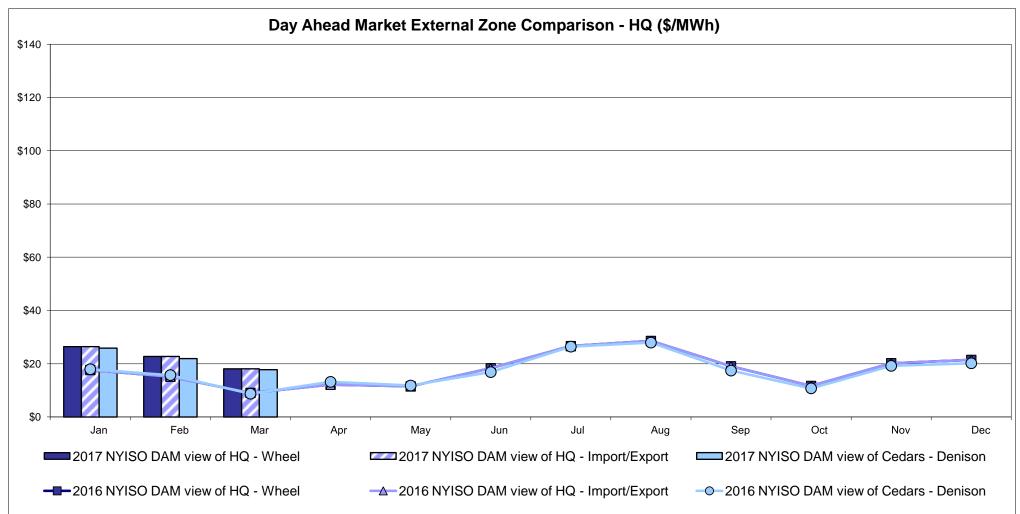

rice

**—**2016 NYISO RT view of OH Proxy bus

→ 2016 NYISO RTC view of OH Proxy bus

-O-2016 Ontario IESO HOEP (in US \$)

#### **External Controllable Line: Cross Sound Cable (New England)**





#### Note:

ISO-NE Forecast is an advisory posting @ 18:00 day before.

The DAM and R/T prices at the Shorham 13899 interface are used for ISO-NE.

The DAM and R/T prices at the CSC interface are used for NYISO.

#### **External Controllable Line: Northport - Norwalk (New England)**





#### Note:

ISO-NE Forecast is an advisory posting @ 18:00 day before.

The DAM and R/T prices at the Northport 138 interface are used for ISO-NE.

The DAM and R/T prices at the 1385 interface are used for NYISO.

#### **External Controllable Line: Neptune (PJM)**





#### **External Comparison Hydro-Quebec**





Note:

Hydro-Quebec Prices are unavailable.

#### **External Controllable Line: Linden VFT (PJM)**





#### **External Controllable Line: Hudson (PJM)**





#### **NYISO Real Time Price Correction Statistics**

|                                                                                                                                                                                                                                                                                                                                                                                                                                                                   |