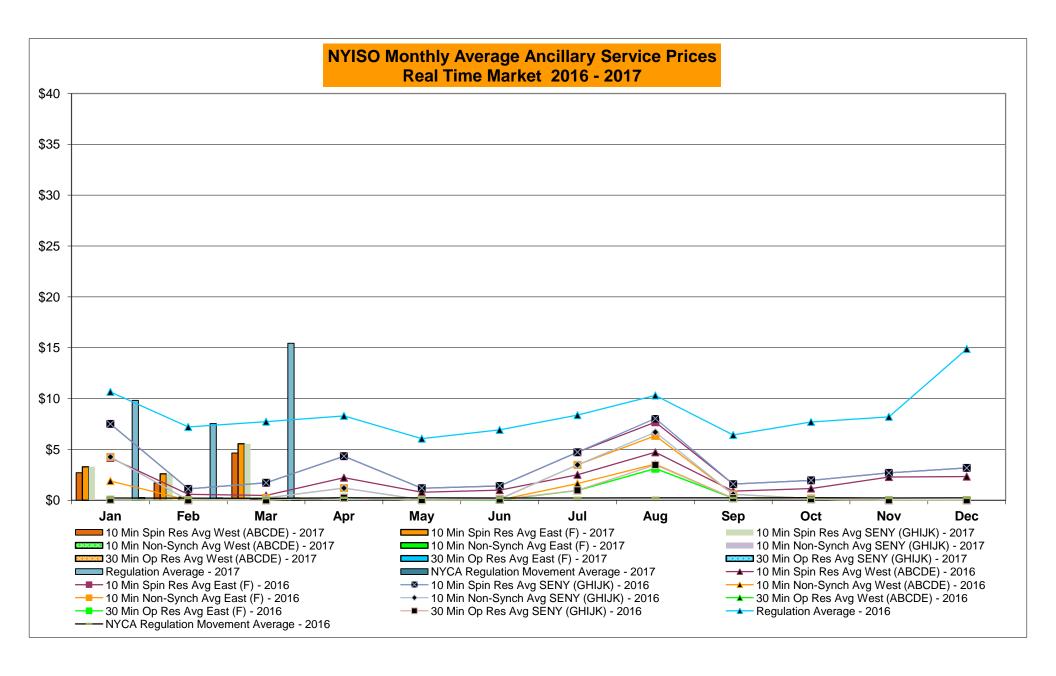

## Market Performance Highlights March 2017

- LBMP for March is \$34.97/MWh; higher than \$30.95/MWh in February 2017 and \$20.66/MWh in March 2016.
  - Day Ahead and Real Time Load Weighted LBMPs are higher compared to February.
- March 2017 average year-to-date monthly cost of \$37.81/MWh is a 23% increase from \$30.68/MWh in March 2016.
- Average daily sendout is 419 GWh/day in March; higher than 418 GWh/day in February 2017 and 397 GWh/day in March 2016.
- Natural gas prices were higher and distillate prices were lower compared to the previous month.
  - Natural Gas (Transco Z6 NY) was \$3.49/MMBtu, up from \$2.83/MMBtu in February.
    - · Monthly average was driven up by five days of cold weather in March
  - Natural gas prices are up 169.4% year-over-year.
  - Jet Kerosene Gulf Coast was \$10.69/MMBtu, down from \$11.48/MMBtu in February.
  - Ultra Low Sulfur No.2 Diesel NY Harbor was \$10.90/MMBtu, down from \$11.63/MMBtu in February.
  - Distillate prices are up 31% year-over-year.
- Uplift per MWh is higher compared to the previous month.
  - Uplift (not including NYISO cost of operations) is (\$0.46)/MWh; higher than (\$0.54)/MWh in February.
    - Local Reliability Share is \$0.21/MWh, higher than \$0.13/MWh in February.
    - Statewide Share is (\$0.67)/MWh, unchanged from (\$0.67)/MWh in February.
  - TSA \$ per NYC MWh is \$0.00/MWh.
  - Total uplift costs (Schedule 1 components including NYISO Cost of Operations) are higher than February.