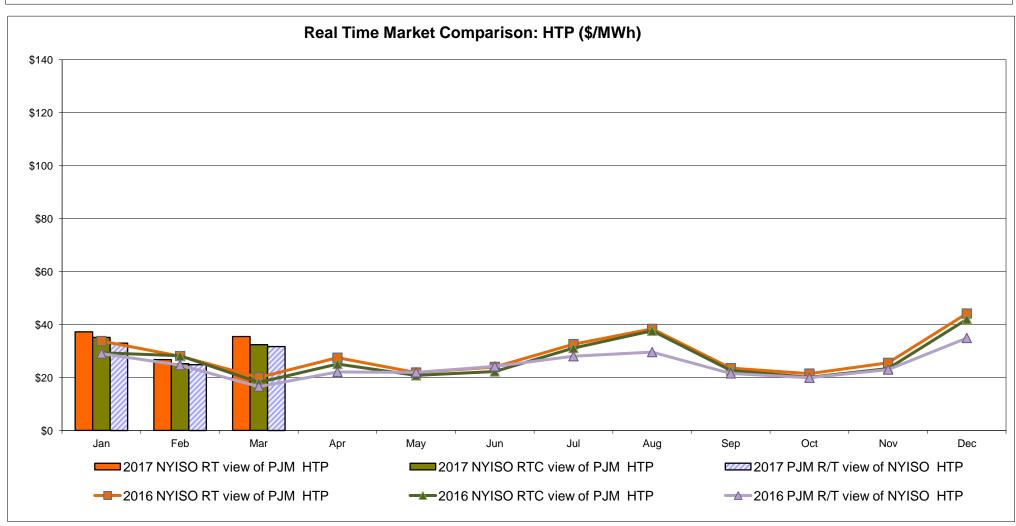

oss Sound Cable (New England)**





#### Note:

ISO-NE Forecast is an advisory posting @ 18:00 day before.

The DAM and R/T prices at the Shorham 13899 interface are used for ISO-NE.

The DAM and R/T prices at the CSC interface are used for NYISO.

#### **External Controllable Line: Northport - Norwalk (New England)**





#### Note:

ISO-NE Forecast is an advisory posting @ 18:00 day before.

The DAM and R/T prices at the Northport 138 interface are used for ISO-NE.

The DAM and R/T prices at the 1385 interface are used for NYISO.

#### **External Controllable Line: Neptune (PJM)**





#### **External Comparison Hydro-Quebec**





Note:

Hydro-Quebec Prices are unavailable.

#### **External Controllable Line: Linden VFT (PJM)**





#### **External Controllable Line: Hudson (PJM)**





#### **NYISO Real Time Price Correction Statistics**

|                                                                                                                                                                                                                                                                                                                                                                                                                                                                   |                                                                                                                                                                                                                    |