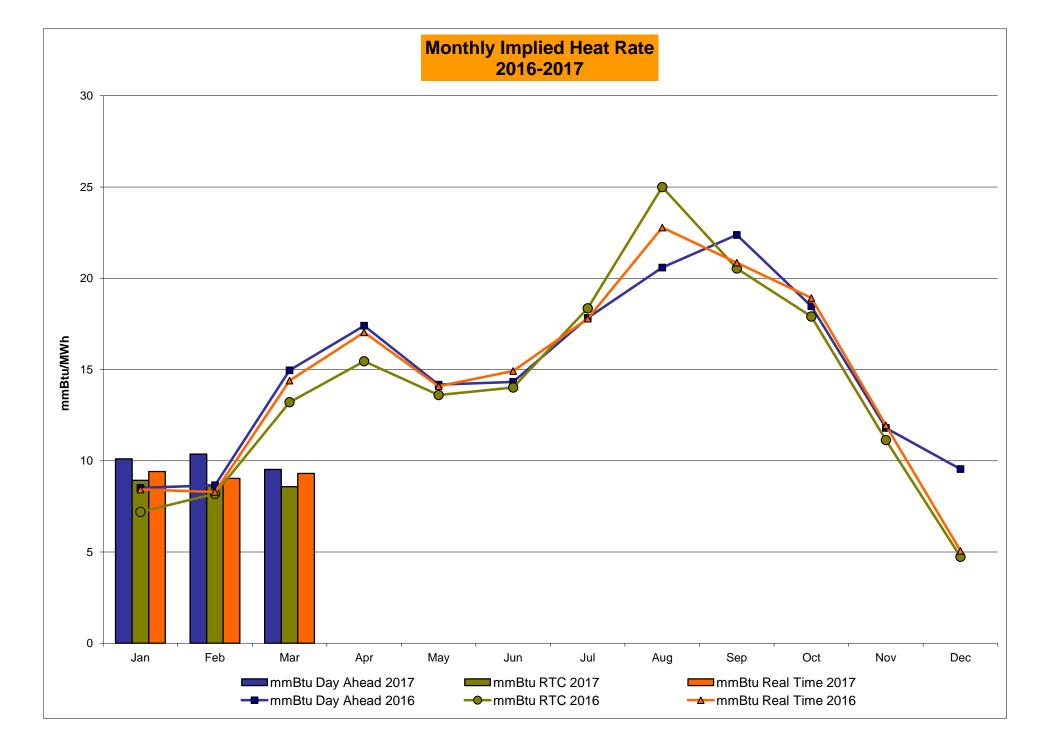

1<br>0.21<br>0.21<br>0.21<br>0.21                         | 5.37<br>5.37<br>4.89<br>5.09<br>5.09<br>4.82<br>4.82<br>4.82<br>4.82<br>4.82<br>8.57<br>0.99<br>0.99<br>0.09<br>0.09<br>0.08<br>0.08<br>0.08<br>0.08<br>0.08<br>1.96<br>1.96<br>1.16<br>0.18<br>0.11<br>0.11<br>0.11 | 4.83 4.83 4.50 4.43 4.43 4.43 4.39 4.39 4.39 7.77  1.05 1.05 0.82 0.00 0.00 0.00 0.00 0.00 0.00 0.00                                                         | 4.89 4.89 4.73 4.49 4.43 4.43 4.43 4.43 13.80  1.92 1.92 1.14 0.00 0.00 0.00 0.00 0.00 0.00 0.00              |



Jan

Feb

Mar

15%

10%

5%

0%

Jun

Aug

Jul

Sep

Real Time % of unit hours mitigated - 2017

-- Real Time % of unit hours mitigated - 2016

Oct

Nov

Dec

May

Apr

DAM % of unit hours mitigated - 2017

→ DAM % of unit hours mitigated - 2016







## NYISO LBMP ZONES



#### **Billing Codes for Chart C**

| Chart - C Category Name                   | <b>Billing Code</b> | Billing Category Name                                                              |
|-------------------------------------------|---------------------|------------------------------------------------------------------------------------|
| Bid Production Cost Guarantee Balancing   | 81203               | Balancing NYISO Bid Production Cost Guarantee - Internal Units                     |
| Bid Production Cost Guarantee Balancing   | 81204               | Balancing NYISO Bid Production Cost Guarantee - External Units                     |
| Bid Production Cost Guarantee Balancing   | 81205               | Balancing NYISO Bid Production Cost Guarantee Expenditure d