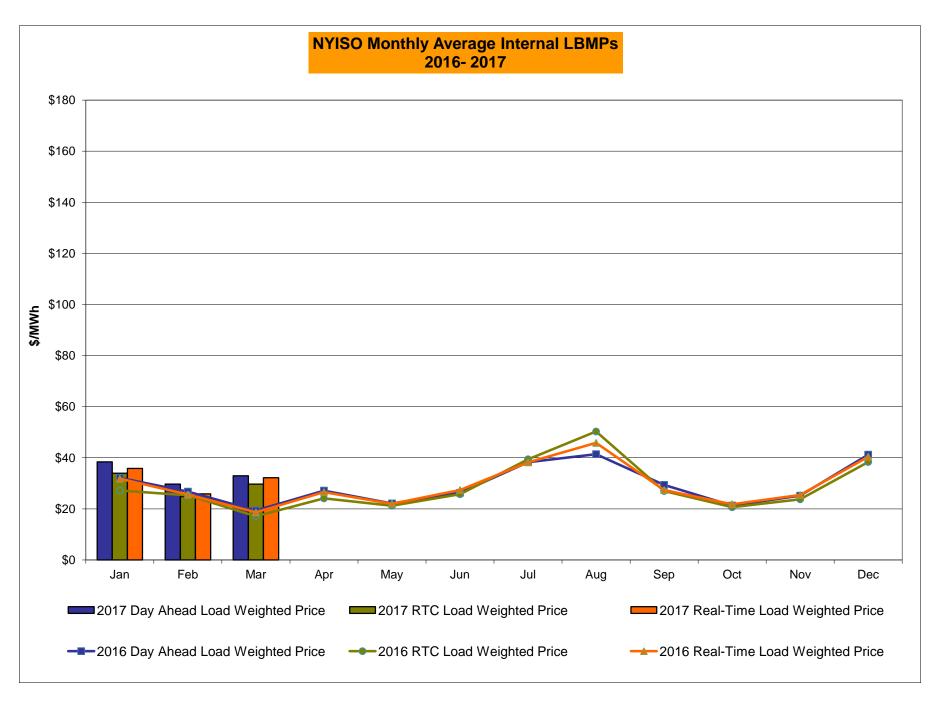

## Market Performance Highlights March 2017

- LBMP for March is \$34.97/MWh; higher than \$30.95/MWh in February 2017 and \$20.66/MWh in March 2016.
  - Day Ahead and Real Time Load Weighted LBMPs are higher compared to February.
- March 2017 average year-to-date monthly cost of \$37.81/MWh is a 23% increase from \$30.68/MWh in March 2016.
- Average daily sendout is 419 GWh/day in March; higher than 418 GWh/day in February 2017 and 397 GWh/day in March 2016.
- Natural gas prices were higher and distillate prices were lower compared to the previous month.
  - Natural Gas (Transco Z6 NY) was \$3.49/MMBtu, up from \$2.83/MMBtu in February.
    - · Monthly average was driven up by five days of cold weather in March
  - Natural gas prices are up 169.4% year-over-year.
  - Jet Kerosene Gulf Coast was \$10.69/MMBtu, down from \$11.48/MMBtu in February.
  - Ultra Low Sulfur No.2 Diesel NY Harbor was \$10.90/MMBtu, down from \$11.63/MMBtu in February.
  - Distillate prices are up 31% year-over-year.
- Uplift per MWh is higher compared to the previous month.
  - Uplift (not including NYISO cost of operations) is (\$0.46)/MWh; higher than (\$0.54)/MWh in February.
    - Local Reliability Share is \$0.21/MWh, higher than \$0.13/MWh in February.
    - Statewide Share is (\$0.67)/MWh, unchanged from (\$0.67)/MWh in February.
  - TSA \$ per NYC MWh is \$0.00/MWh.
  - Total uplift costs (Schedule 1 components including NYISO Cost of Operations) are higher than February.

### NYISO Average Cost/MWh (Energy and Ancillary Services) \* from the LBMP Customer point of view

| 2017                              | January                 | <u>February</u> | <u>March</u> | April        | <u>May</u> | <u>June</u> | luky        | <u>August</u> | <u>September</u> | <u>October</u> | November | December        |
|-----------------------------------|-------------------------|-----------------|--------------|--------------|------------|-------------|-------------|---------------|------------------|----------------|----------|-----------------|
| LBMP                              | <u>January</u><br>40.07 | 30.95           | 34.97        | <u>April</u> | iviay      | Julie       | <u>July</u> | August        | September        | <u>October</u> | November | December        |
| NTAC                              | 0.66                    | 1.11            | 0.86         |              |            |             |             |               |                  |                |          |                 |
| Reserve                           | 0.70                    | 0.67            | 0.30         |              |            |             |             |               |                  |                |          |                 |
| Regulation                        | 0.70                    | 0.07            | 0.74         |              |            |             |             |               |                  |                |          |                 |
| NYISO Cost of Operations          | 0.65                    | 0.12            | 0.13         |              |            |             |             |               |                  |                |          |                 |
| FERC Fee Recovery                 | 0.09                    | 0.03            | 0.03         |              |            |             |             |               |                  |                |          |                 |
| Uplift                            | (0.73)                  | (0.54)          | (0.46)       |              |            |             |             |               |                  |                |          |                 |
| Uplift: Local Reliability Share   | 0.10                    | 0.13            | 0.40)        |              |            |             |             |               |                  |                |          |                 |
| Uplift: Statewide Share           | (0.83)                  | (0.67)          | (0.67)       |              |            |             |             |               |                  |                |          |                 |
| Voltage Support and Black Start   | 0.37                    | 0.37            | 0.38         |              |            |             |             |               |                  |                |          |                 |
| <u> </u>                          |                         |                 |              |              |            |             |             |               |                  |                |          |                 |
| Avg Monthly Cost                  | 41.96                   | 33.44           | 37.38        |              |            |             |             |               |                  |                |          |                 |
| Avg YTD Cost                      | 41.96                   | 38.02           | 37.81        |              |            |             |             |               |                  |                |          |                 |
| TSA \$ per NYC MWh                | 0.00                    | 0.00            | 0.00         |              |            |             |             |               |                  |                |          |                 |
| 2016                              | <u>January</u>          | February        | <u>March</u> | <u>April</u> | <u>May</u> | <u>June</u> | <u>July</u> | <u>August</u> | <u>September</u> | <u>October</u> | November | <u>December</u> |
| LBMP                              | 34.29                   | 28.71           | 20.66        | 27.96        | 23.31      | 27.35       | 40.01       | 42.99         | 30.89            | 22.33          | 26.31    | 43.90           |
| NTAC                              | 0.59                    | 0.78            | 0.62         | 1.14         | 1.10       | 0.93        | 0.78        | 0.54          | 0.55             | 0.86           | 0.79     | 0.97            |
| Reserve                           | 0.77                    | 0.73            | 0.73         | 0.87         | 0.71       | 0.59        | 0.67        | 0.68          | 0.69             | 0.77           | 0.68     | 0.63            |
| Regulation                        | 0.12                    | 0.12            | 0.12         | 0.12         | 0.11       | 0.12        | 0.10        | 0.10          | 0.10             | 0.15           | 0.13     | 0.17            |
| NYISO Cost of Operations          | 0.64                    | 0.65            | 0.65         | 0.64         | 0.65       | 0.66        | 0.65        | 0.65          | 0.64             | 0.64           | 0.64     | 0.64            |
| FERC Fee Recovery                 | 0.09                    | 0.10            | 0.11         | 0.10         | 0.09       | 0.09        | 0.07        | 0.06          | 0.08             | 0.10           | 0.10     | 0.08            |
| Uplift                            | (0.43)                  | (0.07)          | (0.03)       | (0.34)       | 0.19       | 0.20        | (0.26)      | (0.63)        | (0.15)           | (0.09)         | (0.42)   | (0.33)          |
| Uplift: Local Reliability Share   | 0.09                    | 0.11            | 0.06         | 0.07         | 0.35       | 0.21        | 0.23        | 0.22          | 0.14             | 0.15           | 0.07     | 0.10            |
| Uplift: Statewide Share           | (0.52)                  | (0.18)          | (0.09)       | (0.41)       | (0.16)     | (0.01)      | (0.49)      | (0.86)        | (0.29)           | (0.24)         | (0.49)   | (0.43)          |
| Voltage Support and Black Start _ | 0.35                    | 0.36            | 0.36         | 0.35         | 0.36       | 0.36        | 0.36        | 0.36          | 0.36             | 0.36           | 0.36     | 0.35            |
| Avg Monthly Cost                  | 36.42                   | 31.37           | 23.23        | 30.84        | 26.52      | 30.29       | 42.40       | 44.75         | 33.16            | 25.12          | 28.61    | 46.42           |
| Avg YTD Cost                      | 36.42                   | 34.02           | 30.68        | 30.71        | 29.85      | 29.93       | 32.32       | 34.43         | 34.31            | 33.54          | 33.16    | 34.28           |
| TSA \$ per NYC MWh                | 0.00                    | 0.00            | 0.05         | 0.00         | 0.00       | 0.02        | 0.84        | 1.64          | 0.00             | 0.00           | 0.00     | 0.00            |
| 2015                              | <u>January</u>          | February        | <u>March</u> | <u>April</u> | <u>May</u> | <u>June</u> | <u>July</u> | <u>August</u> | September        | <u>October</u> | November | <u>December</u> |
| LBMP                              | 59.61                   | 114.37          | 52.09        | 28.36        | 32.98      | 28.20       | 34.77       | 33.09         | 34.40            | 30.05          | 24.83    | 20.91           |
| NTAC                              | 0.32                    | 0.35            | 0.41         | 0.64         | 0.56       | 0.80        | 0.54        | 0.60          | 0.63             | 0.53           | 0.68     | 1.05            |
| Reserve                           | 0.27                    | 0.37            | 0.56         | 0.36         | 0.38       | 0.24        | 0.27        | 0.20          | 0.28             | 0.28           | 0.47     | 0.60            |
| Regulation                        | 0.10                    | 0.18            | 0.11         | 0.12         | 0.10       | 0.13        | 0.12        | 0.12          | 0.10             | 0.12           | 0.13     | 0.13            |
| NYISO Cost of Operations          | 0.70                    | 0.70            | 0.70         | 0.70         | 0.70       | 0.70        | 0.70        | 0.70          | 0.70             | 0.69           | 0.70     | 0.69            |
| Uplift                            | (0.48)                  | (1.08)          | (0.68)       | (0.15)       | 0.26       | 0.33        | 0.04        | 0.03          | (0.15)           | 0.10           | 0.44     | (0.07)          |
| Uplift: Local Reliability Share   | 0.25                    | 0.33            | 0.13         | 0.27         | 0.30       | 0.37        | 0.35        | 0.36          | 0.22             | 0.33           | 0.20     | 0.12            |
| Uplift: Statewide Share           | (0.73)                  | (1.41)          | (0.81)       | (0.42)       | (0.05)     | (0.04)      | (0.30)      | (0.33)        | (0.37)           | (0.23)         | 0.25     | (0.18)          |
| Voltage Support and Black Start _ | 0.39                    | 0.39            | 0.39         | 0.39         | 0.39       | 0.39        | 0.39        | 0.39          | 0.39             | 0.39           | 0.39     | 0.38            |
| Avg Monthly Cost                  | 60.91                   | 115.27          | 53.58        | 30.41        | 35.37      | 30.79       | 36.84       | 35.14         | 36.35            | 32.18          | 27.64    | 23.71           |
| Avg YTD Cost                      | 60.91                   | 87.74           | 76.64        | 66.82        | 60.96      | 56.02       | 52.77       | 50.20         | 48.59            | 47.17          | 45.66    | 44.10           |
| TSA \$ per NYC MWh                | 0.00                    | 0.00            | 0.00         | 0.00         | 0.17       | 0.50        | 0.07        | 0.06          | 0.01             | 0.00           | 0.00     | 0.00            |