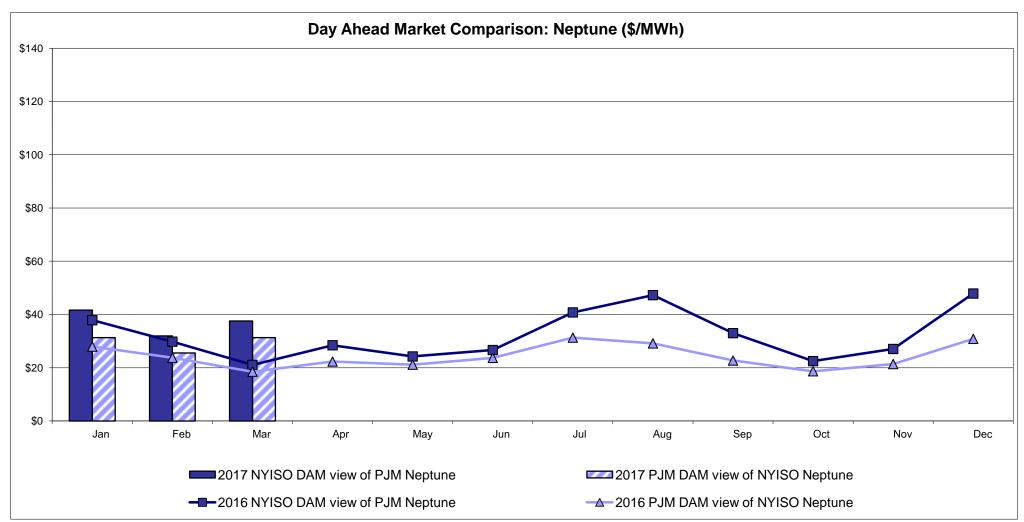

o Energy Price Pre-Dispatch: Projected Energy Price

**—**2016 NYISO RT view of OH Proxy bus

→ 2016 NYISO RTC view of OH Proxy bus

-O-2016 Ontario IESO HOEP (in US \$)

#### **External Controllable Line: Cross Sound Cable (New England)**





#### Note:

ISO-NE Forecast is an advisory posting @ 18:00 day before.

The DAM and R/T prices at the Shorham 13899 interface are used for ISO-NE.

The DAM and R/T prices at the CSC interface are used for NYISO.

#### **External Controllable Line: Northport - Norwalk (New England)**





#### Note:

ISO-NE Forecast is an advisory posting @ 18:00 day before.

The DAM and R/T prices at the Northport 138 interface are used for ISO-NE.

The DAM and R/T prices at the 1385 interface are used for NYISO.

#### **External Controllable Line: Neptune (PJM)**





#### **External Comparison Hydro-Quebec**





Note:

Hydro-Quebec Prices are unavailable.

#### **External Controllable Line: Linden VFT (PJM)**





#### **External Controllable Line: Hudson (PJM)**





#### **NYISO Real Time Price Correction Statistics**

|                                                                                                                                                                                                                                                                                                                                                                                                                                                                   |