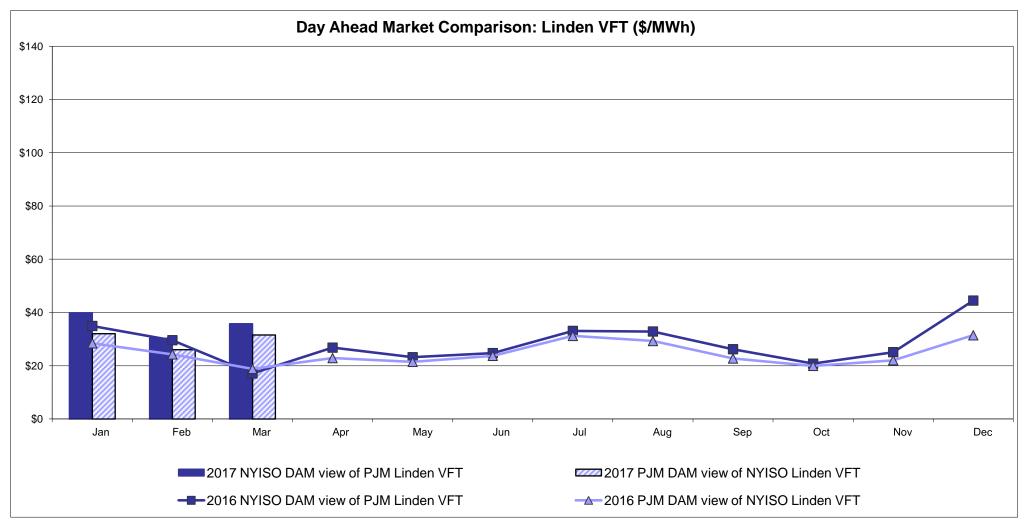

SO HOEP (in US \$)

#### **External Controllable Line: Cross Sound Cable (New England)**





#### Note:

ISO-NE Forecast is an advisory posting @ 18:00 day before.

The DAM and R/T prices at the Shorham 13899 interface are used for ISO-NE.

The DAM and R/T prices at the CSC interface are used for NYISO.

#### **External Controllable Line: Northport - Norwalk (New England)**





#### Note:

ISO-NE Forecast is an advisory posting @ 18:00 day before.

The DAM and R/T prices at the Northport 138 interface are used for ISO-NE.

The DAM and R/T prices at the 1385 interface are used for NYISO.

#### **External Controllable Line: Neptune (PJM)**





#### **External Comparison Hydro-Quebec**





Note:

Hydro-Quebec Prices are unavailable.

#### **External Controllable Line: Linden VFT (PJM)**





#### **External Controllable Line: Hudson (PJM)**





#### **NYISO Real Time Price Correction Statistics**

|                                                                                                                                                                                                                                                                                                                                                                                                                                                                   |                                                                                                                                                                                                                    |