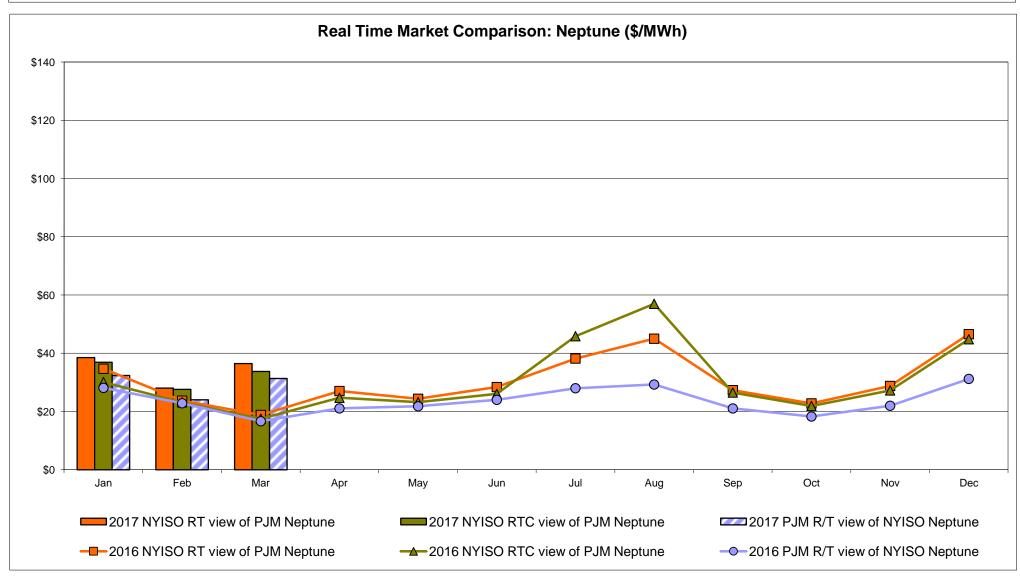

Energy Price Pre-Dispatch: Projected Energy Price

**—**2016 NYISO RT view of OH Proxy bus

→ 2016 NYISO RTC view of OH Proxy bus

-O-2016 Ontario IESO HOEP (in US \$)

#### **External Controllable Line: Cross Sound Cable (New England)**





#### Note:

ISO-NE Forecast is an advisory posting @ 18:00 day before.

The DAM and R/T prices at the Shorham 13899 interface are used for ISO-NE.

The DAM and R/T prices at the CSC interface are used for NYISO.

#### **External Controllable Line: Northport - Norwalk (New England)**





#### Note:

ISO-NE Forecast is an advisory posting @ 18:00 day before.

The DAM and R/T prices at the Northport 138 interface are used for ISO-NE.

The DAM and R/T prices at the 1385 interface are used for NYISO.

#### **External Controllable Line: Neptune (PJM)**





#### **External Comparison Hydro-Quebec**





Note:

Hydro-Quebec Prices are unavailable.

#### **External Controllable Line: Linden VFT (PJM)**





#### **External Controllable Line: Hudson (PJM)**





#### **NYISO Real Time Price Correction Statistics**

|                                                                                                                                                                                                                                                                                                                                                                                                                                                                   |