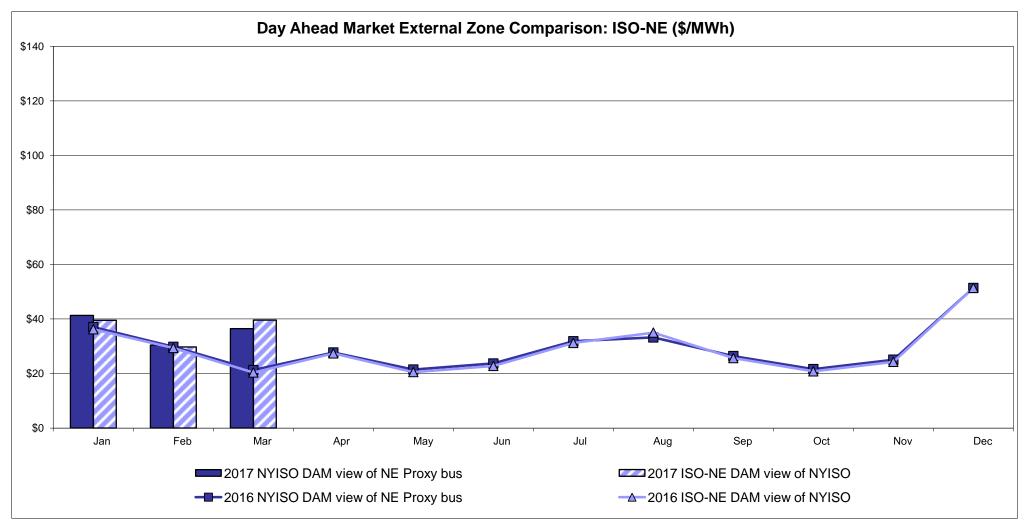

| 25.83<br>14.05                         | 25.85<br>14.11<br>32.43                | Controllable<br>Line<br>17.77<br>8.03 |
| Unweighted Price * Standard Deviation  RTC LBMP  Unweighted Price * Standard Deviation                | 22.92<br>8.15       | QUEBEC (Wheel) (  Zone M  18.06 8.81           | QUEBEC (Import/Export)  Zone M  18.06 8.81           | <b>Zone P</b> 29.35 10.82 | <b>ENGLAND Zone N</b> 36.50 14.99 | SOUND<br>CABLE<br>Controllable<br>Line<br>37.92<br>15.15 | NORWALK Controllable Line 37.45 14.97             | 27.58<br>14.98                         | 25.83<br>14.05                         | 25.85<br>14.11<br>32.43                | Controllable<br>Line<br>17.77<br>8.03 |

<sup>\*</sup> Straight LBMP averages

















#### **External Comparison ISO-New England**





#### **External Comparison PJM**



■2017 NYISO RT view of PJM Proxy bus

----2016 NYISO RT view of PJM Proxy bus

\$20

\$0

2017 NYISO RTC view of PJM Proxy bus

→ 2016 NYISO RTC view of PJM Proxy bus

Sep

2017 PJM R/T view of NYISO

-0-2016 PJM R/T view of NYISO

May

### **External Comparison Ontario IESO**



Notes: Exchange factor used for March 2017 was 0.746993352 to US

HOEP: Hourly Ontario Energy Price Pre-Dispatch: Projected Energy Price

**—**2016 NYISO RT view of OH Proxy bus

→ 2016 NYISO RTC view of OH Proxy bus

-O-2016 Ontario IESO HOEP (in US \$)

#### **External Controllable Line: Cross Sound Cable (New England)**





#### Note:

ISO-NE Forecast is an advisory posting @ 18:00 day before.

The DAM and R/T prices at the Shorham 13899 interface are used for ISO-NE.

T