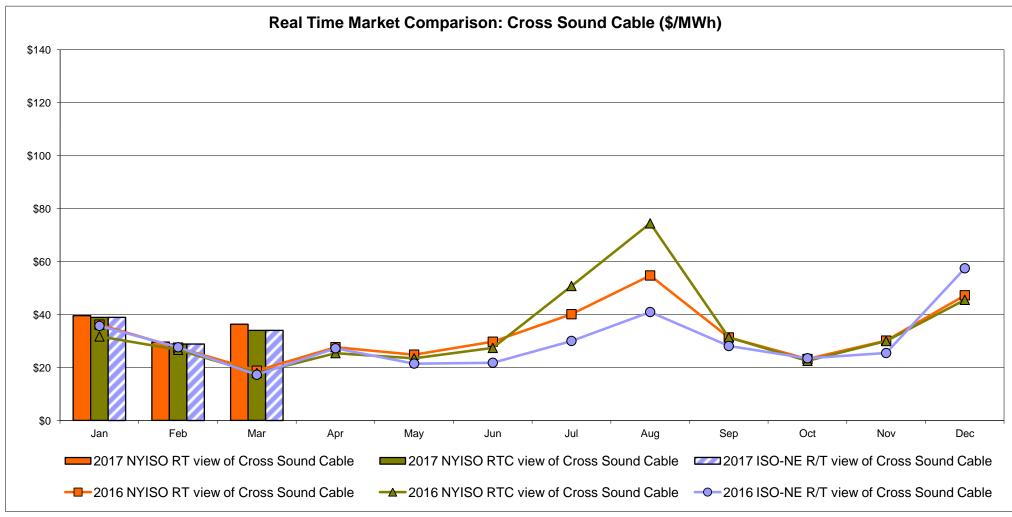

| Controllable<br>Line<br>17.77<br>8.03 |

<sup>\*</sup> Straight LBMP averages

















#### **External Comparison ISO-New England**





#### **External Comparison PJM**



■2017 NYISO RT view of PJM Proxy bus

----2016 NYISO RT view of PJM Proxy bus

\$20

\$0

2017 NYISO RTC view of PJM Proxy bus

→ 2016 NYISO RTC view of PJM Proxy bus

Sep

2017 PJM R/T view of NYISO

-0-2016 PJM R/T view of NYISO

May

### **External Comparison Ontario IESO**



Notes: Exchange factor used for March 2017 was 0.746993352 to US

HOEP: Hourly Ontario Energy Price Pre-Dispatch: Projected Energy Price

**—**2016 NYISO RT view of OH Proxy bus

→ 2016 NYISO RTC view of OH Proxy bus

-O-2016 Ontario IESO HOEP (in US \$)

#### **External Controllable Line: Cross Sound Cable (New England)**





#### Note:

ISO-NE Forecast is an advisory posting @ 18:00 day before.

The DAM and R/T prices at the Shorham 13899 interface are used for ISO-NE.

The DAM and R/T prices at the CSC interface are used for NYISO.

#### **External Controllable Line: Northport - Norwalk (New England)**





#### Note:

ISO-NE Forecast is an advisory posting @ 18:00 day before.

The DAM and R/T prices at the Northport 138 interface are used for ISO-NE.

The DAM and R/T prices at the 1385 interface are used for NYISO.

#### **External Controllable Line: Neptune (PJM)**





#### **External Comparison Hydro-Quebec**





Note:

Hydro-Quebec Prices are unavailable.

#### **External Controllable Line: Linden VFT (PJM)**





#### **External Controllable Line: Hudson (PJM)**





#### **NYISO Real Time Price Corr