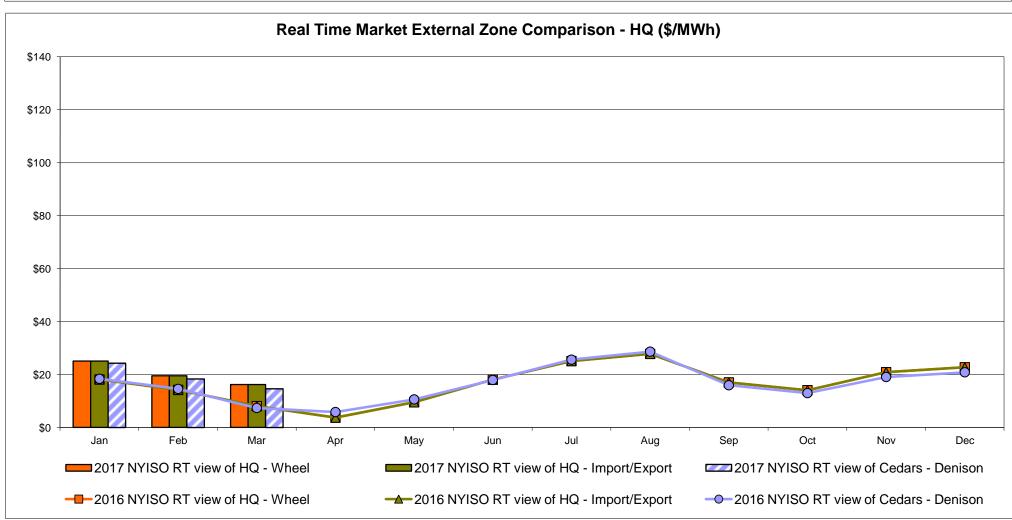

ce

**—**2016 NYISO RT view of OH Proxy bus

→ 2016 NYISO RTC view of OH Proxy bus

-O-2016 Ontario IESO HOEP (in US \$)

#### **External Controllable Line: Cross Sound Cable (New England)**





#### Note:

ISO-NE Forecast is an advisory posting @ 18:00 day before.

The DAM and R/T prices at the Shorham 13899 interface are used for ISO-NE.

The DAM and R/T prices at the CSC interface are used for NYISO.

#### **External Controllable Line: Northport - Norwalk (New England)**





#### Note:

ISO-NE Forecast is an advisory posting @ 18:00 day before.

The DAM and R/T prices at the Northport 138 interface are used for ISO-NE.

The DAM and R/T prices at the 1385 interface are used for NYISO.

#### **External Controllable Line: Neptune (PJM)**





#### **External Comparison Hydro-Quebec**





Note:

Hydro-Quebec Prices are unavailable.

#### **External Controllable Line: Linden VFT (PJM)**





#### **External Controllable Line: Hudson (PJM)**





#### **NYISO Real Time Price Correction Statistics**

|                                                                                                                                                                                                                                                                                                                                                                                                                                                                   |