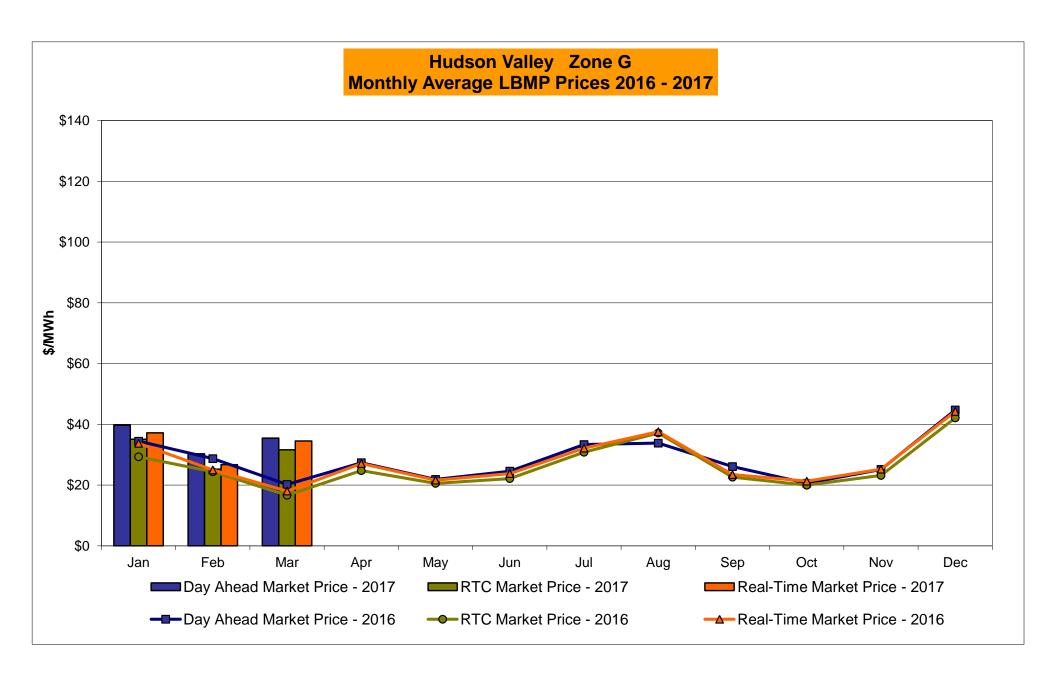

## Market Performance Highlights March 2017

- LBMP for March is \$34.97/MWh; higher than \$30.95/MWh in February 2017 and \$20.66/MWh in March 2016.
  - Day Ahead and Real Time Load Weighted LBMPs are higher compared to February.
- March 2017 average year-to-date monthly cost of \$37.81/MWh is a 23% increase from \$30.68/MWh in March 2016.
- Average daily sendout is 419 GWh/day in March; higher than 418 GWh/day in February 2017 and 397 GWh/day in March 2016.
- Natural gas prices were higher and distillate prices were lower compared to the previous month.
  - Natural Gas (Transco Z6 NY) was \$3.49/MMBtu, up from \$2.83/MMBtu in February.
    - · Monthly average was driven up by five days of cold weather in March
  - Natural gas prices are up 169.4% year-over-year.
  - Jet Kerosene Gulf Coast was \$10.69/MMBtu, down from \$11.48/MMBtu in February.
  - Ultra Low Sulfur No.2 Diesel NY Harbor was \$10.90/MMBtu, down from \$11.63/MMBtu in February.
  - Distillate prices are up 31% year-over-year.
- Uplift per MWh is higher compared to the previous month.
  - Uplift (not including NYISO cost of operations) is (\$0.46)/MWh; higher than (\$0.54)/MWh in February.
    - Local Reliability Share is \$0.21/MWh, higher than \$0.13/MWh in February.
    - Statewide Share is (\$0.67)/MWh, unchanged from (\$0.67)/MWh in February.
  - TSA \$ per NYC MWh is \$0.00/MWh.
  - Total uplift costs (Schedule 1 components including NYISO Cost of Operations) are higher than February.

## Daily NYISO Average Cost/MWh (Energy & Ancillary Services)\* 2016 Annual Average \$34.28/MWh March 2016 YTD Average \$30.68/MWh March 2017 YTD Average \$37.81/MWh

<sup>\*</sup> Excludes ICAP payments.

### NYISO Average Cost/MWh (Energy and Ancillary Services) \* from the LBMP Customer point of view

| 2017                              | January                 | <u>February</u> | <u>March</u> | April        | <u>May</u> | <u>June</u> | luky        | <u>August</u> | <u>September</u> | <u>October</u> | November | December        |
|-----------------------------------|-------------------------|-----------------|--------------|--------------|------------|-------------|-------------|---------------|------------------|----------------|----------|-----------------|
| LBMP                              | <u>January</u><br>40.07 | 30.95           | 34.97        | <u>April</u> | iviay      | Julie       | <u>July</u> | August        | September        | <u>October</u> | November | December        |
| NTAC                              | 0.66                    | 1.11            | 0.86         |              |            |             |             |               |                  |                |          |                 |
| Reserve                           | 0.70                    | 0.67            | 0.30         |              |            |             |             |               |                  |                |          |                 |
| Regulation                        | 0.70                    | 0.07            | 0.74         |              |            |             |             |               |                  |                |          |                 |
| NYISO Cost of Operations          | 0.65                    | 0.12            | 0.13         |              |            |             |             |               |                  |                |          |                 |
| FERC Fee Recovery                 | 0.09                    | 0.03            | 0.03         |              |            |             |             |               |                  |                |          |                 |
| Uplift                            | (0.73)                  | (0.54)          | (0.46)       |              |            |             |             |               |                  |                |          |                 |
| Uplift: Local Reliability Share   | 0.10                    | 0.13            | 0.40)        |              |            |             |             |               |                  |                |          |                 |
| Uplift: Statewide Share           | (0.83)                  | (0.67)          | (0.67)       |              |            |             |             |               |                  |                |          |                 |
| Voltage Support and Black Start   | 0.37                    | 0.37            | 0.38         |              |            |             |             |               |                  |                |          |                 |
| <u> </u>                          |                         |                 |              |              |            |             |             |               |                  |                |          |                 |
| Avg Monthly Cost                  | 41.96                   | 33.44           | 37.38        |              |            |             |             |               |                  |                |          |                 |
| Avg YTD Cost                      | 41.96                   | 38.02           | 37.81        |              |            |             |             |               |                  |                |          |                 |
| TSA \$ per NYC MWh                | 0.00                    | 0.00            | 0.00         |              |            |             |             |               |                  |                |          |                 |
| 2016                              | <u>January</u>          | February        | <u>March</u> | <u>April</u> | <u>May</u> | <u>June</u> | <u>July</u> | <u>August</u> | <u>September</u> | <u>October</u> | November | <u>December</u> |
| LBMP                              | 34.29                   | 28.71           | 20.66        | 27.96        | 23.31      | 27.35       | 40.01       | 42.99         | 30.89            | 22.33          | 26.31    | 43.90           |
| NTAC                              | 0.59                    | 0.78            | 0.62         | 1.14         | 1.10       | 0.93        | 0.78        | 0.54          | 0.55             | 0.86           | 0.79     | 0.97            |
| Reserve                           | 0.77                    | 0.73            | 0.73         | 0.87         | 0.71       | 0.59        | 0.67        | 0.68          | 0.69             | 0.77           | 0.68     | 0.63            |
| Regulation                        | 0.12                    | 0.12            | 0.12         | 0.12         | 0.11       | 0.12        | 0.10        | 0.10          | 0.10             | 0.15           | 0.13     | 0.17            |
| NYISO Cost of Operations          | 0.64                    | 0.65            | 0.65         | 0.64         | 0.65       | 0.66        | 0.65        | 0.65          | 0.64             | 0.64           | 0.64     | 0.64            |
| FERC Fee Recovery                 | 0.09                    | 0.10            | 0.11         | 0.10         | 0.09       | 0.09        | 0.07        | 0.06          | 0.08             | 0.10           | 0.10     | 0.08            |
| Uplift                            | (0.43)                  | (0.07)          | (0.03)       | (0.34)       | 0.19       | 0.20        | (0.26)      | (0.63)        | (0.15)           | (0.09)         | (0.42)   | (0.33)          |
| Uplift: Local Reliability Share   | 0.09                    | 0.11            | 0.06         | 0.07         | 0.35       | 0.21        | 0.23        | 0.22          | 0.14             | 0.15           | 0.07     | 0.10            |
| Uplift: Statewide Share           | (0.52)                  | (0.18)          | (0.09)       | (0.41)       | (0.16)     | (0.01)      | (0.49)      | (0.86)        | (0.29)           | (0.24)         | (0.49)   | (0.43)          |
| Voltage Support and Black Start _ | 0.35                    | 0.36            | 0.36         | 0.35         | 0.36       | 0.36        | 0.36        | 0.36          | 0.36             | 0.36           | 0.36     | 0.35            |
| Avg Monthly Cost                  | 36.42                   | 31.37           | 23.23        | 30.84        | 26.52      | 30.29       | 42.40       | 44.75         | 33.16            | 25.12          | 28.61    | 46.42           |
| Avg YTD Cost                      | 36.42                   | 34.02           | 30.68        | 30.71        | 29.85      | 29.93       | 32.32       | 34.43         | 34.31            | 33.54          | 33.16    | 34.28           |
| TSA \$ per NYC MWh                | 0.00                    | 0.00            | 0.05         | 0.00         | 0.00       | 0.02        | 0.84        | 1.64          | 0.00             | 0.00           | 0.00     | 0.00            |
| 2015                              | <u>January</u>          | February        | <u>March</u> | <u>April</u> | <u>May</u> | <u>June</u> | <u>July</u> | <u>August</u> | September        | <u>October</u> | November | <u>December</u> |
| LBMP                              | 59.61                   | 114.37          | 52.09        | 28.36        | 32.98      | 28.20       | 34.77       | 33.09         | 34.40            | 30.05          | 24.83    | 20.91           |
| NTAC                              | 0.32                    | 0.35            | 0.41         | 0.64         | 0.56       | 0.80        | 0.54        | 0.60          | 0.63             | 0.53           | 0.68     | 1.05            |
| Reserve                           | 0.27                    | 0.37            | 0.56         | 0.36         | 0.38       | 0.24        | 0.27        | 0.20          | 0.28             | 0.28           | 0.47     | 0.60            |
| Regulation                        | 0.10                    | 0.18            | 0.11         | 0.12         | 0.10       | 0.13        | 0.12        | 0.12          | 0.10             | 0.12           | 0.13     | 0.13            |
| NYISO Cost of Operations          | 0.70                    | 0.70            | 0.70         | 0.70         | 0.70       | 0.70        | 0.70        | 0.70          | 0.70             | 0.69           | 0.70     | 0.69            |
| Uplift                            | (0.48)                  | (1.08)          | (0.68)       | (0.15)       | 0.26       | 0.33        | 0.04        | 0.03          | (0.15)           | 0.10           | 0.44     | (0.07)          |
| Uplift: Local Reliability Share   | 0.25                    | 0.33            | 0.13         | 0.27         | 0.30       | 0.37        | 0.35        | 0.36          | 0.22             | 0.33           | 0.20     | 0.12            |
| Uplift: Statewide Share           | (0.73)                  | (1.41)          | (0.81)       | (0.42)       | (0.05)     | (0.04)      | (0.30)      | (0.33)        | (0.37)           | (0.23)         | 0.25     | (0.18)          |
| Voltage Support and Black Start _ | 0.39                    | 0.39            | 0.39         | 0.39         | 0.39       | 0.39        | 0.39        | 0.39          | 0.39             | 0.39           | 0.39     | 0.38            |
| Avg Monthly Cost                  | 60.91                   | 115.27          | 53.58        | 30.41        | 35.37      | 30.79       | 36.84       | 35.14         | 36.35            | 32.18          | 27.64    | 23.71           |
| Avg YTD Cost                      | 60.91                   | 87.74           | 76.64        | 66.82        | 60.96      | 56.02       | 52.77       | 50.20         | 48.59            | 47.17          | 45.66    | 44.10           |
| TSA \$ per NYC MWh                | 0.00                    | 0.00            | 0.00         | 0.00         | 0.17       | 0.50        | 0.07        | 0.06          | 0.01             | 0.00           | 0.00     | 0.00            |