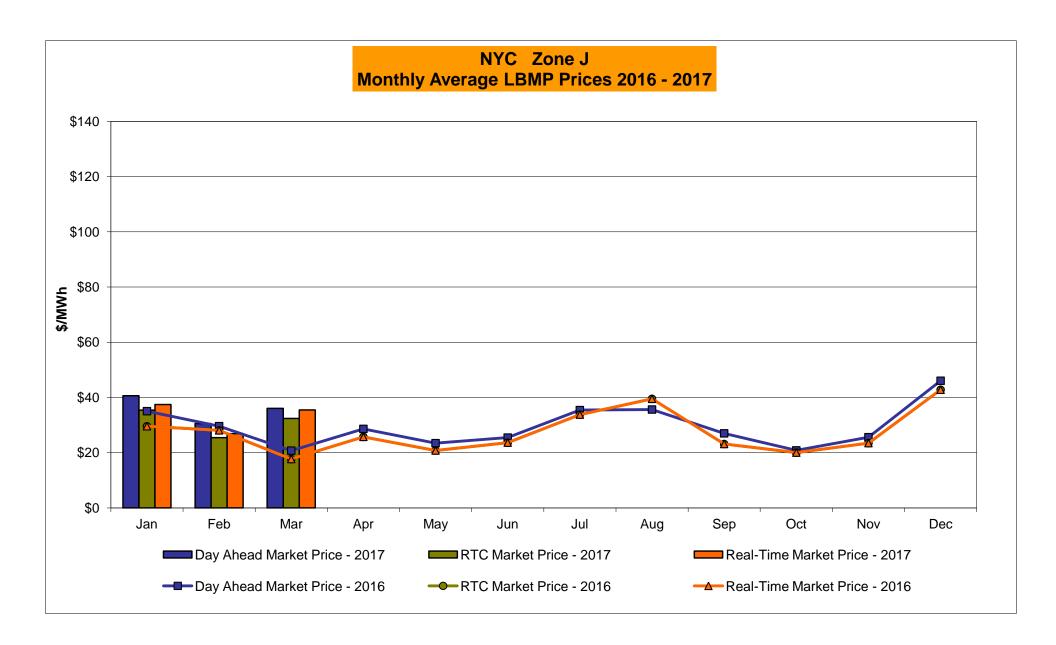

## Market Performance Highlights March 2017

- LBMP for March is \$34.97/MWh; higher than \$30.95/MWh in February 2017 and \$20.66/MWh in March 2016.
  - Day Ahead and Real Time Load Weighted LBMPs are higher compared to February.
- March 2017 average year-to-date monthly cost of \$37.81/MWh is a 23% increase from \$30.68/MWh in March 2016.
- Average daily sendout is 419 GWh/day in March; higher than 418 GWh/day in February 2017 and 397 GWh/day in March 2016.
- Natural gas prices were higher and distillate prices were lower compared to the previous month.
  - Natural Gas (Transco Z6 NY) was \$3.49/MMBtu, up from \$2.83/MMBtu in February.
    - · Monthly average was driven up by five days of cold weather in March
  - Natural gas prices are up 169.4% year-over-year.
  - Jet Kerosene Gulf Coast was \$10.69/MMBtu, down from \$11.48/MMBtu in February.
  - Ultra Low Sulfur No.2 Diesel NY Harbor was \$10.90/MMBtu, down from \$11.63/MMBtu in February.
  - Distillate prices are up 31% year-over-year.
- Uplift per MWh is higher compared to the previous month.
  - Uplift (not including NYISO cost of operations) is (\$0.46)/MWh; higher than (\$0.54)/MWh in February.
    - Local Reliability Share is \$0.21/MWh, higher than \$0.13/MWh in February.
    - Statewide Share is (\$0.67)/MWh, unchanged from (\$0.67)/MWh in February.
  - TSA \$ per NYC MWh is \$0.00/MWh.
  - Total uplift costs (Schedule 1 components including NYISO Cost of Operations) are higher than February.

## Daily NYISO Average Cost/MWh (Energy & Ancillary Services)\* 2016 Annual Average \$34.28/MWh March 2016 YTD Average \$30.68/MWh March 2017 YTD Average \$37.81/MWh

<sup>\*</sup> Excludes ICAP payments.

### NYISO Average Cost/MWh (Energy and Ancillary Services) \* from the LBMP Customer point of view

| 2017                              | January                 | <u>February</u> | <u>March</u> | April        | <u>May</u> | <u>June</u> | luky        | <u>August</u> | <u>September</u> | <u>October</u> | November | December        |
|-----------------------------------|-------------------------|-----------------|--------------|--------------|------------|-------------|-------------|---------------|------------------|----------------|----------|-----------------|
| LBMP                              | <u>January</u><br>40.07 | 30.95           | 34.97        | <u>April</u> | iviay      | Julie       | <u>July</u> | August        | September        | <u>October</u> | November | December        |
| NTAC                              | 0.66                    | 1.11            | 0.86         |              |            |             |             |               |                  |                |          |                 |
| Reserve                           | 0.70                    | 0.67            | 0.30         |              |            |             |             |               |                  |                |          |                 |
| Regulation                        | 0.70                    | 0.07            | 0.74         |              |            |             |             |               |                  |                |          |                 |
| NYISO Cost of Operations          | 0.65                    | 0.12            | 0.13         |              |            |             |             |               |                  |                |          |                 |
| FERC Fee Recovery                 | 0.09                    | 0.03            | 0.03         |              |            |             |             |               |                  |                |          |                 |
| Uplift                            | (0.73)                  | (0.54)          | (0.46)       |              |            |             |             |               |                  |                |          |                 |
| Uplift: Local Reliability Share   | 0.10                    | 0.13            | 0.40)        |              |            |             |             |               |                  |                |          |                 |
| Uplift: Statewide Share           | (0.83)                  | (0.67)          | (0.67)       |              |            |             |             |               |                  |                |          |                 |
| Voltage Support and Black Start   | 0.37                    | 0.37            | 0.38         |              |            |             |             |               |                  |                |          |                 |
| <u> </u>                          |                         |                 |              |              |            |             |             |               |                  |                |          |                 |
| Avg Monthly Cost                  | 41.96                   | 33.44           | 37.38        |              |            |             |             |               |                  |                |          |                 |
| Avg YTD Cost                      | 41.96                   | 38.02           | 37.81        |              |            |             |             |               |                  |                |          |                 |
| TSA \$ per NYC MWh                | 0.00                    | 0.00            | 0.00         |              |            |             |             |               |                  |                |          |                 |
| 2016                              | <u>January</u>          | February        | <u>March</u> | <u>April</u> | <u>May</u> | <u>June</u> | <u>July</u> | <u>August</u> | <u>September</u> | <u>October</u> | November | <u>December</u> |
| LBMP                              | 34.29                   | 28.71           | 20.66        | 27.96        | 23.31      | 27.35       | 40.01       | 42.99         | 30.89            | 22.33          | 26.31    | 43.90           |
| NTAC                              | 0.59                    | 0.78            | 0.62         | 1.14         | 1.10       | 0.93        | 0.78        | 0.54          | 0.55             | 0.86           | 0.79     | 0.97            |
| Reserve                           | 0.77                    | 0.73            | 0.73         | 0.87         | 0.71       | 0.59        | 0.67        | 0.68          | 0.69             | 0.77           | 0.68     | 0.63            |
| Regulation                        | 0.12                    | 0.12            | 0.12         | 0.12         | 0.11       | 0.12        | 0.10        | 0.10          | 0.10             | 0.15           | 0.13     | 0.17            |
| NYISO Cost of Operations          | 0.64                    | 0.65            | 0.65         | 0.64         | 0.65       | 0.66        | 0.65        | 0.65          | 0.64             | 0.64           | 0.64     | 0.64            |
| FERC Fee Recovery                 | 0.09                    | 0.10            | 0.11         | 0.10         | 0.09       | 0.09        | 0.07        | 0.06          | 0.08             | 0.10           | 0.10     | 0.08            |
| Uplift                            | (0.43)                  | (0.07)          | (0.03)       | (0.34)       | 0.19       | 0.20        | (0.26)      | (0.63)        | (0.15)           | (0.09)         | (0.42)   | (0.33)          |
| Uplift: Local Reliability Share   | 0.09                    | 0.11            | 0.06         | 0.07         | 0.35       | 0.21        | 0.23        | 0.22          | 0.14             | 0.15           | 0.07     | 0.10            |
| Uplift: Statewide Share           | (0.52)                  | (0.18)          | (0.09)       | (0.41)       | (0.16)     | (0.01)      | (0.49)      | (0.86)        | (0.29)           | (0.24)         | (0.49)   | (0.43)          |
| Voltage Support and Black Start _ | 0.35                    | 0.36            | 0.36         | 0.35         | 0.36       | 0.36        | 0.36        | 0.36          | 0.36             | 0.36           | 0.36     | 0.35            |
| Avg Monthly Cost                  | 36.42                   | 31.37           | 23.23        | 30.84        | 26.52      | 30.29       | 42.40       | 44.75         | 33.16            | 25.12          | 28.61    | 46.42           |
| Avg YTD Cost                      | 36.42                   | 34.02           | 30.68        | 30.71        | 29.85      | 29.93       | 32.32       | 34.43         | 34.31            | 33.54          | 33.16    | 34.28           |
| TSA \$ per NYC MWh                | 0.00                    | 0.00            | 0.05         | 0.00         | 0.00       | 0.02        | 0.84        | 1.64          | 0.00             | 0.00           | 0.00     | 0.00            |
| 2015                              | <u>January</u>          | February        | <u>March</u> | <u>April</u> | <u>May</u> | <u>June</u> | <u>July</u> | <u>August</u> | September        | <u>October</u> | November | <u>December</u> |
| LBMP                              | 59.61                   | 114.37          | 52.09        | 28.36        | 32.98      | 28.20       | 34.77       | 33.09         | 34.40            | 30.05          | 24.83    | 20.91           |
| NTAC                              | 0.32                    | 0.35            | 0.41         | 0.64         | 0.56       | 0.80        | 0.54        | 0.60          | 0.63             | 0.53           | 0.68     | 1.05            |
| Reserve                           | 0.27                    | 0.37            | 0.56         | 0.36         | 0.38       | 0.24        | 0.27        | 0.20          | 0.28             | 0.28           | 0.47     | 0.60            |
| Regulation                        | 0.10                    | 0.18            | 0.11         | 0.12         | 0.10       | 0.13        | 0.12        | 0.12          | 0.10             | 0.12           | 0.13     | 0.13            |
| NYISO Cost of Operations          | 0.70                    | 0.70            | 0.70         | 0.70         | 0.70       | 0.70        | 0.70        | 0.70          | 0.70             | 0.69           | 0.70     | 0.69            |
| Uplift                            | (0.48)                  | (1.08)          | (0.68)       | (0.15)       | 0.26       | 0.33        | 0.04        | 0.03          | (0.15)           | 0.10           | 0.44     | (0.07)          |
| Uplift: Local Reliability Share   | 0.25                    | 0.33            | 0.13         | 0.27         | 0.30       | 0.37        | 0.35        | 0.36          | 0.22             | 0.33           | 0.20     | 0.12            |
| Uplift: Statewide Share           | (0.73)                  | (1.41)          | (0.81)       | (0.42)       | (0.05)     | (0.04)      | (0.30)      | (0.33)        | (0.37)           | (0.23)         | 0.25     | (0.18)          |
| Voltage Support and Black Start _ | 0.39                    | 0.39            | 0.39         | 0.39         | 0.39       | 0.39        | 0.39        | 0.39          | 0.39             | 0.39           | 0.39     | 0.38            |
| Avg Monthly Cost                  | 60.91                   | 115.27          | 53.58        | 30.41        | 35.37      | 30.79       | 36.84       | 35.14         | 36.35            | 32.18          | 27.64    | 23.71           |
| Avg YTD Cost                      | 60.91                   | 87.74           | 76.64        | 66.82        | 60.96      | 56.02       | 52.77       | 50.20         | 48.59            | 47.17          | 45.66    | 44.10           |
| TSA \$ per NYC MWh                | 0.00                    | 0.00            | 0.00         | 0.00         | 0.17       | 0.50        | 0.07        | 0.06          | 0.01             | 0.00           | 0.00     | 0.00            |