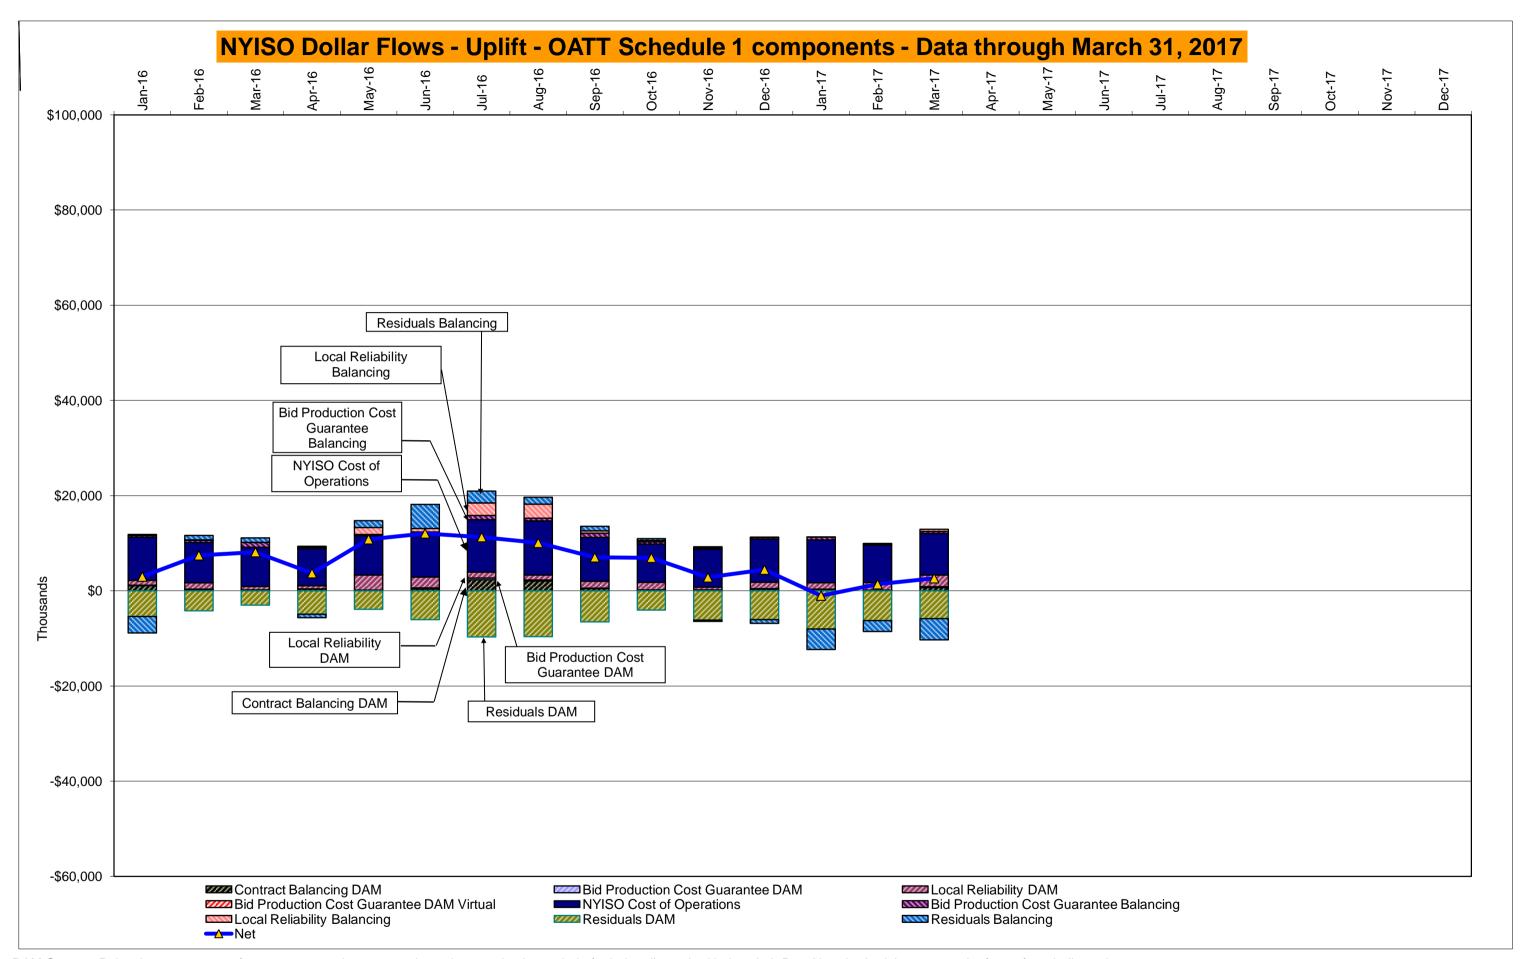

<sup>\*</sup> Excludes ICAP payments. Market Mitigation and Analysis Prepared: 4/7/2017 10:28 AM

DAM Contract Balancing amounts are for payments made to generating units to make them whole for being dispatched below their Day-Ahead schedule, as a result of out-of-merit dispatches.

DAM Bid Production Cost Guarantees for Virtual Transactions are included in the chart and are shown from the inception of Virtual Transactions. These values are small and cannot be identified on the chart.

DAM residuals consist of both energy and loss revenue collections and payments. By design, there is a net over collection of revenues due to the difference between the marginal losses paid to generation and the average losses charged to loads.