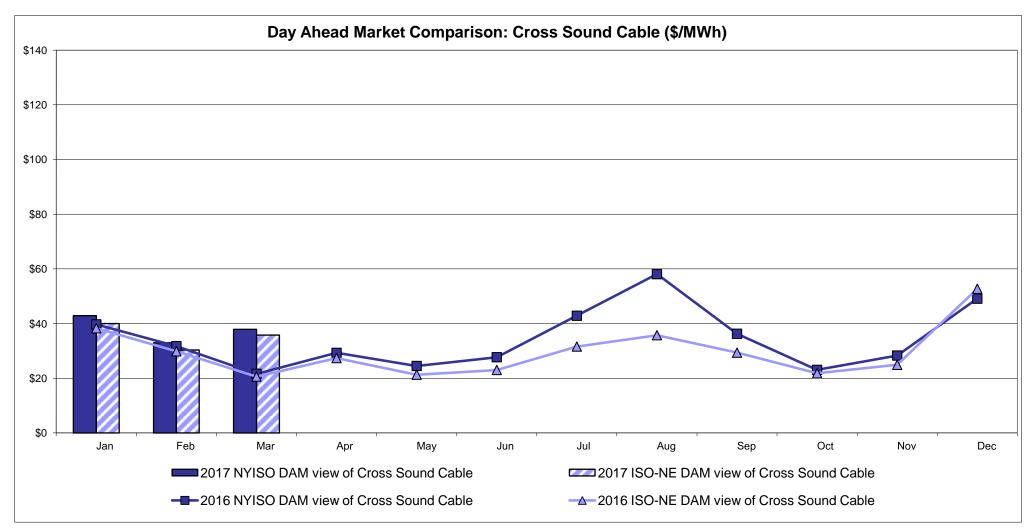

| Controllable<br>Line<br>17.77<br>8.03 |

<sup>\*</sup> Straight LBMP averages

















#### **External Comparison ISO-New England**





#### **External Comparison PJM**



■2017 NYISO RT view of PJM Proxy bus

----2016 NYISO RT view of PJM Proxy bus

\$20

\$0

2017 NYISO RTC view of PJM Proxy bus

→ 2016 NYISO RTC view of PJM Proxy bus

Sep

2017 PJM R/T view of NYISO

-0-2016 PJM R/T view of NYISO

May

### **External Comparison Ontario IESO**



Notes: Exchange factor used for March 2017 was 0.746993352 to US

HOEP: Hourly Ontario Energy Price Pre-Dispatch: Projected Energy Price

**—**2016 NYISO RT view of OH Proxy bus

→ 2016 NYISO RTC view of OH Proxy bus

-O-2016 Ontario IESO HOEP (in US \$)

#### **External Controllable Line: Cross Sound Cable (New England)**





#### Note:

ISO-NE Forecast is an advisory posting @ 18:00 day before.

The DAM and R/T prices at the Shorham 13899 interface are used for ISO-NE.

The DAM and R/T prices at the CSC interface are used for NYISO.

#### **External Controllable Line: Northport - Norwalk (New England)**





#### Note:

ISO-NE Forecast is an advisory posting @ 18:00 day before.

The DAM and R/T prices at the Northport 138 interface are used for ISO-NE.

The DAM and R/T prices at the 1385 interface are used for NYISO.

#### **External Controllable Line: Neptune (PJM)**





#### **External Comparison Hydro-Quebec**





Note:

Hydro-Quebec Prices are unavailable.

#### **External Controllable Line: Linden VFT (PJM)**





#### **External Controllable Line: Hudson (PJM)**





#### **NYISO Real Time Price Co