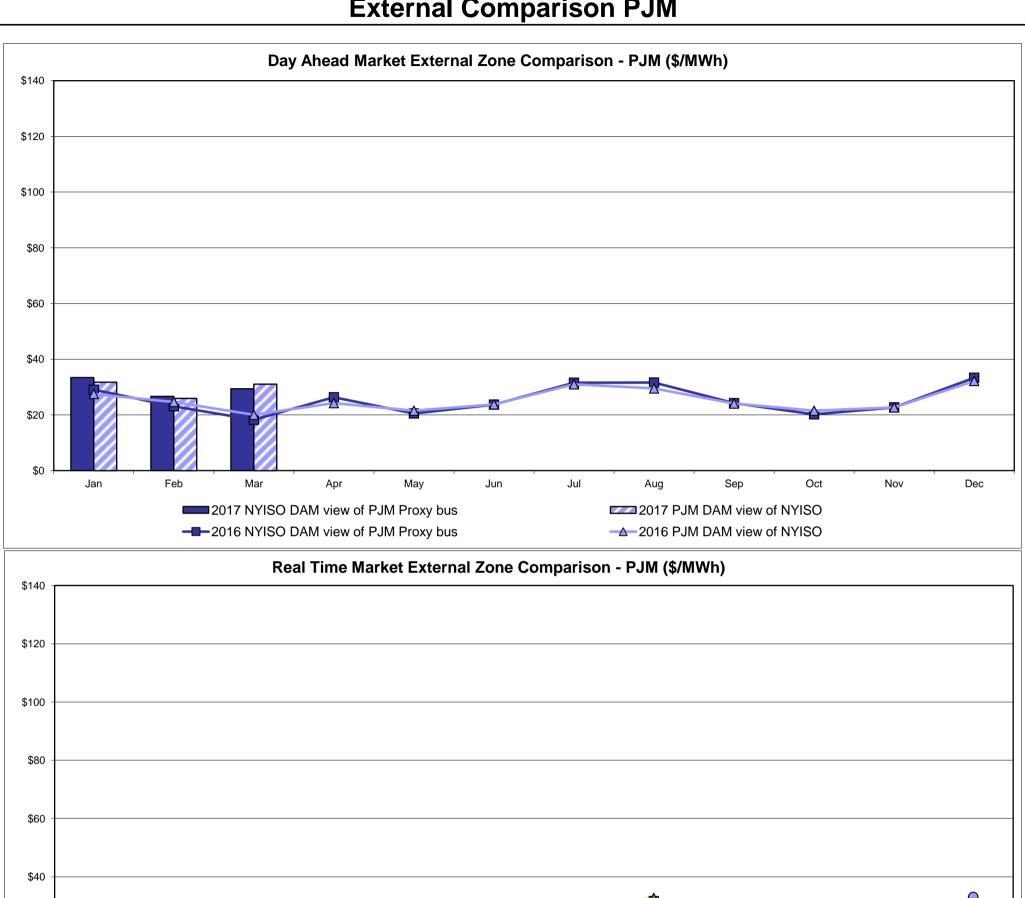

| 25.85<br>14.11<br>32.43                | Controllable<br>Line<br>17.77<br>8.03 |
| Unweighted Price * Standard Deviation  RTC LBMP  Unweighted Price * Standard Deviation                | 22.92<br>8.15       | QUEBEC (Wheel) (  Zone M  18.06 8.81           | QUEBEC (Import/Export)  Zone M  18.06 8.81           | <b>Zone P</b> 29.35 10.82 | <b>ENGLAND Zone N</b> 36.50 14.99 | SOUND<br>CABLE<br>Controllable<br>Line<br>37.92<br>15.15 | NORWALK Controllable Line 37.45 14.97             | 27.58<br>14.98                         | 25.83<br>14.05                         | 25.85<br>14.11<br>32.43                | Controllable<br>Line<br>17.77<br>8.03 |

<sup>\*</sup> Straight LBMP averages

















#### **External Comparison ISO-New England**





#### **External Comparison PJM**



■2017 NYISO RT view of PJM Proxy bus

----2016 NYISO RT view of PJM Proxy bus

\$20

\$0

2017 NYISO RTC view of PJM Proxy bus

→ 2016 NYISO RTC view of PJM Proxy bus

Sep

2017 PJM R/T view of NYISO

-0-2016 PJM R/T view of NYISO

May

### **External Comparison Ontario IESO**



Notes: Exchange factor used for March 2017 was 0.746993352 to US

HOEP: Hourly Ontario Energy Price Pre-Dispatch: Projected Energy Price

**—**2016 NYISO RT view of OH Proxy bus

→ 2016 NYISO RTC view of OH Proxy bus

-O-2016 Ontario IESO HOEP (in US \$)

#### **External Controllable Line: Cross Sound Cable (New England)**





#### Note:

ISO-NE Forecast is an advisory posting @ 18:00 day before.

The DAM and R/T prices at the Shorham 13899 interface are used for ISO-NE.

The DAM and R/T prices at the CSC inter