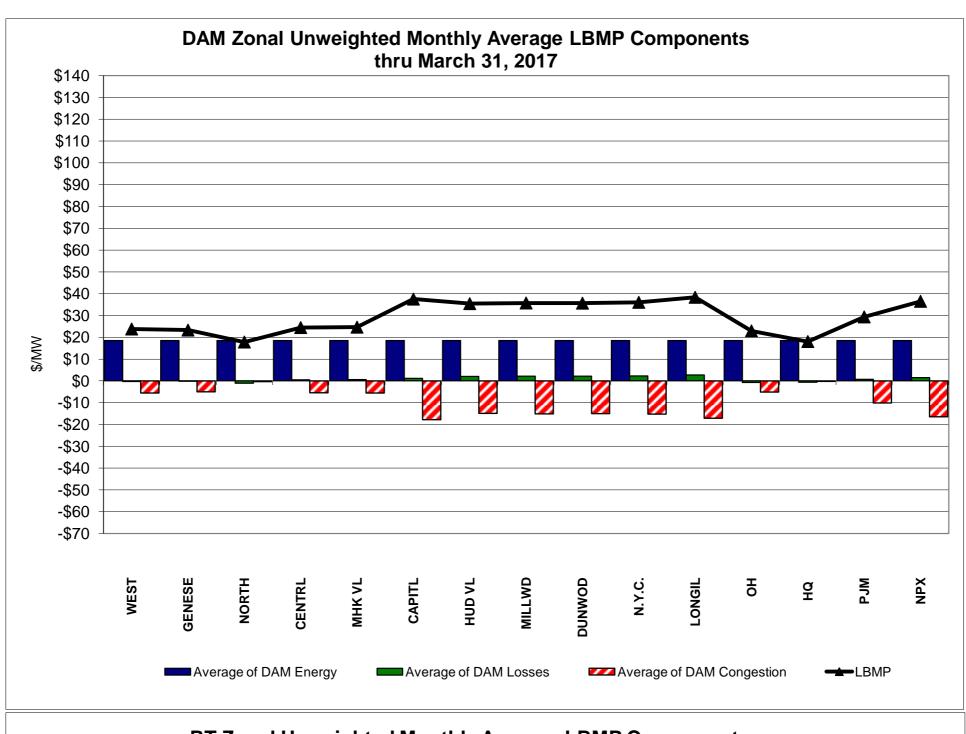

DAM residuals consist of both energy and loss revenue collections and payments. By design, there is a net over collection of revenues due to the difference between the marginal losses paid to generation and the average losses charged to loads.