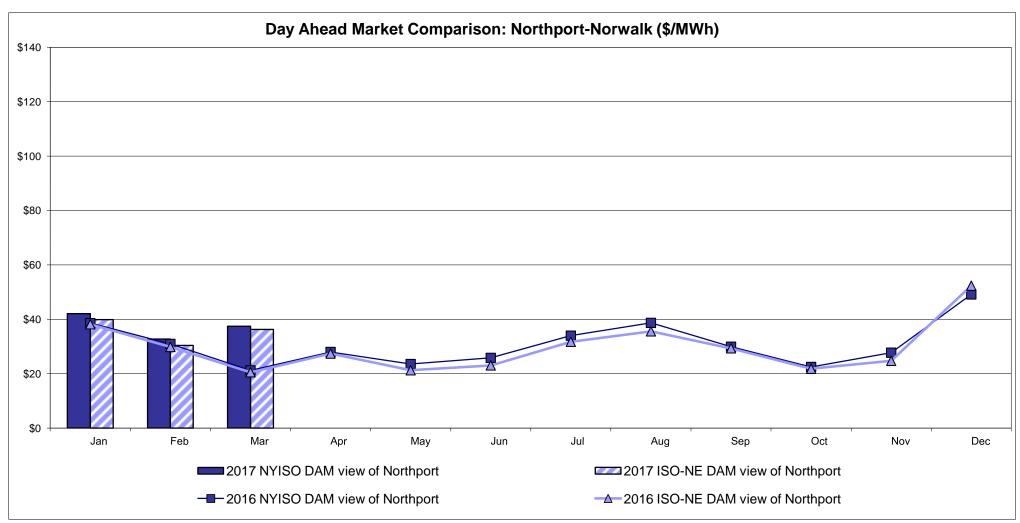

YISO RTC view of PJM Proxy bus

→ 2016 NYISO RTC view of PJM Proxy bus

Sep

2017 PJM R/T view of NYISO

-0-2016 PJM R/T view of NYISO

May

### **External Comparison Ontario IESO**



Notes: Exchange factor used for March 2017 was 0.746993352 to US

HOEP: Hourly Ontario Energy Price Pre-Dispatch: Projected Energy Price

**—**2016 NYISO RT view of OH Proxy bus

→ 2016 NYISO RTC view of OH Proxy bus

-O-2016 Ontario IESO HOEP (in US \$)

#### **External Controllable Line: Cross Sound Cable (New England)**





#### Note:

ISO-NE Forecast is an advisory posting @ 18:00 day before.

The DAM and R/T prices at the Shorham 13899 interface are used for ISO-NE.

The DAM and R/T prices at the CSC interface are used for NYISO.

#### **External Controllable Line: Northport - Norwalk (New England)**





#### Note:

ISO-NE Forecast is an advisory posting @ 18:00 day before.

The DAM and R/T prices at the Northport 138 interface are used for ISO-NE.

The DAM and R/T prices at the 1385 interface are used for NYISO.

#### **External Controllable Line: Neptune (PJM)**





#### **External Comparison Hydro-Quebec**





Note:

Hydro-Quebec Prices are unavailable.

#### **External Controllable Line: Linden VFT (PJM)**





#### **External Controllable Line: Hudson (PJM)**





#### **NYISO Real Time Price Correction Statistics**

|