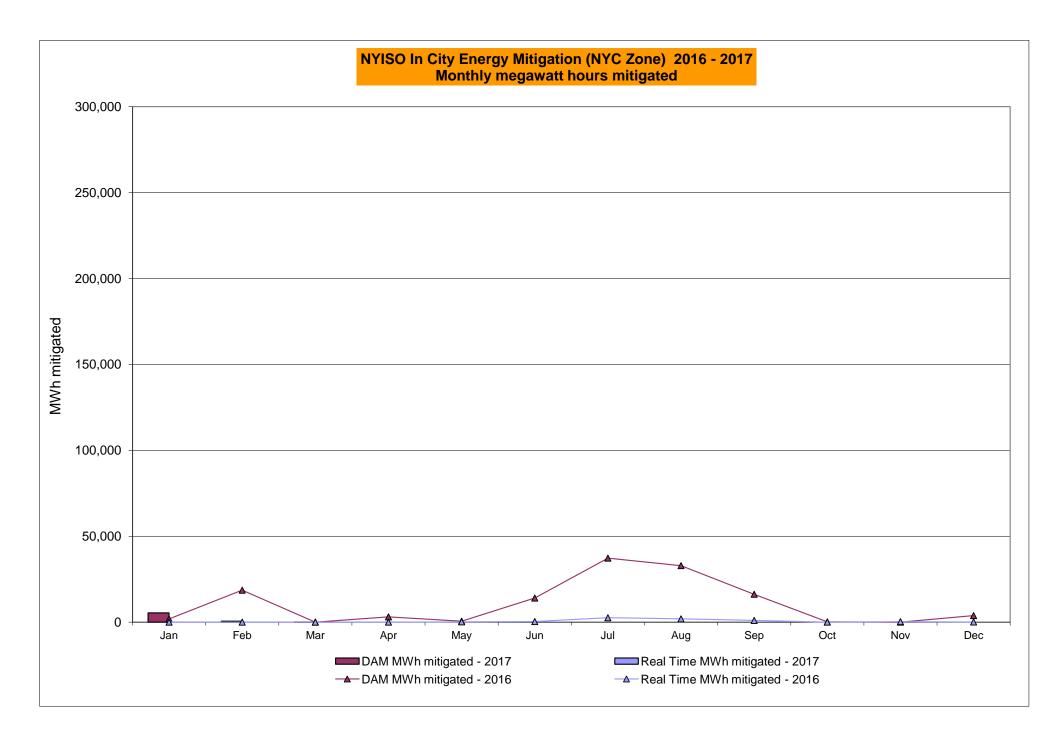

>0.21<br>0.21<br>0.21<br>0.21<br>0.21                         | 5.37<br>5.37<br>4.89<br>5.09<br>5.09<br>4.82<br>4.82<br>4.82<br>4.82<br>4.82<br>8.57<br>0.99<br>0.99<br>0.09<br>0.09<br>0.08<br>0.08<br>0.08<br>0.08<br>0.08<br>1.96<br>1.96<br>1.16<br>0.18<br>0.11<br>0.11<br>0.11 | 4.83 4.83 4.50 4.43 4.43 4.43 4.39 4.39 4.39 7.77  1.05 1.05 0.82 0.00 0.00 0.00 0.00 0.00 0.00 0.00                                                         | 4.89 4.89 4.73 4.49 4.43 4.43 4.43 4.43 13.80  1.92 1.92 1.14 0.00 0.00 0.00 0.00 0.00 0.00 0.00              |



Jan

Feb

Mar

15%

10%

5%

0%

Jun

Aug

Jul

Sep

Real Time % of unit hours mitigated - 2017

-- Real Time % of unit hours mitigated - 2016

Oct

Nov

Dec

May

Apr

DAM % of unit hours mitigated - 2017

→ DAM % of unit hours mitigated - 2016







## NYISO LBMP ZONES



#### **Billing Codes for Chart C**

| Chart - C Category Name                   | <b>Billing Code</b> | Billing Category Name                                                              |
|-------------------------------------------|---------------------|------------------------------------------------------------------------------------|
| Bid Production Cost Guarantee Balancing   | 81203               | Balancing NYISO Bid Production Cost Guarantee - Internal Units                     |
| Bid Production Cost Guarantee Balancing   | 81204               | Balancing NYISO Bid Production Cost Guarantee - External Units                     |
| Bid Production Cost Guarantee Balancing   | 81205               | Balancing NYISO Bid Production Cost Guarantee Expenditu