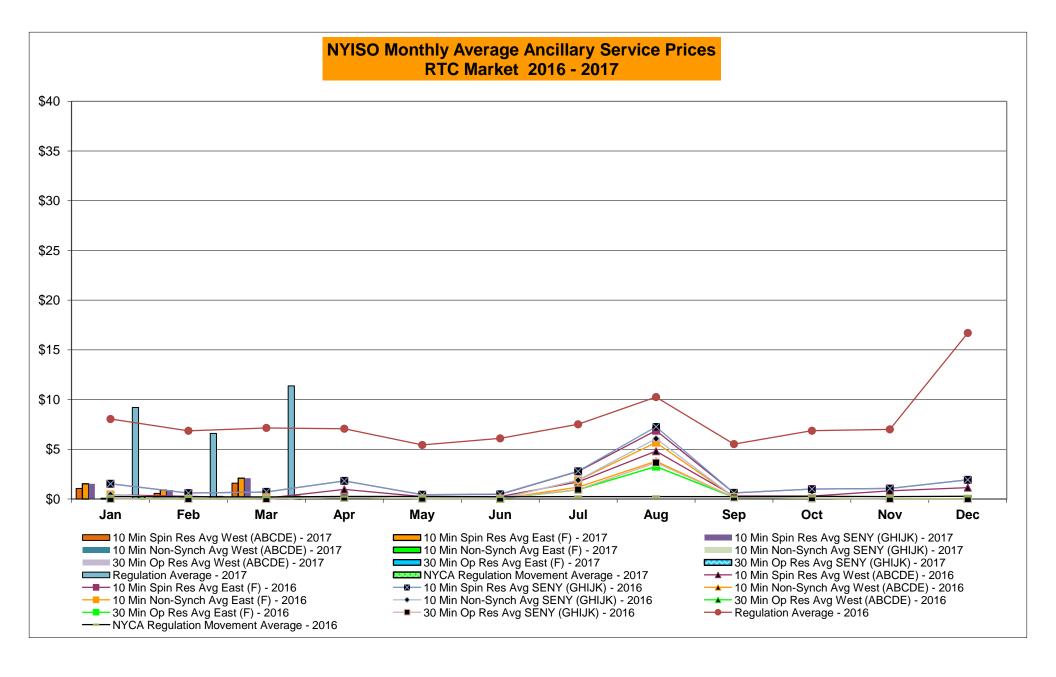

## Market Performance Highlights March 2017

- LBMP for March is \$34.97/MWh; higher than \$30.95/MWh in February 2017 and \$20.66/MWh in March 2016.
  - Day Ahead and Real Time Load Weighted LBMPs are higher compared to February.
- March 2017 average year-to-date monthly cost of \$37.81/MWh is a 23% increase from \$30.68/MWh in March 2016.
- Average daily sendout is 419 GWh/day in March; higher than 418 GWh/day in February 2017 and 397 GWh/day in March 2016.
- Natural gas prices were higher and distillate prices were lower compared to the previous month.
  - Natural Gas (Transco Z6 NY) was \$3.49/MMBtu, up from \$2.83/MMBtu in February.
    - · Monthly average was driven up by five days of cold weather in March
  - Natural gas prices are up 169.4% year-over-year.
  - Jet Kerosene Gulf Coast was \$10.69/MMBtu, down from \$11.48/MMBtu in February.
  - Ultra Low Sulfur No.2 Diesel NY Harbor was \$10.90/MMBtu, down from \$11.63/MMBtu in February.
  - Distillate prices are up 31% year-over-year.
- Uplift per MWh is higher compared to the previous month.
  - Uplift (not including NYISO cost of operations) is (\$0.46)/MWh; higher than (\$0.54)/MWh in February.
    - Local Reliability Share is \$0.21/MWh, higher than \$0.13/MWh in February.
    - Statewide Share is (\$0.67)/MWh, unchanged from (\$0.67)/MWh in February.
  - TSA \$ per NYC MWh is \$0.00/MWh.
  - Total uplift costs (Schedule 1 components including NYISO Cost of Operations) are higher than February.