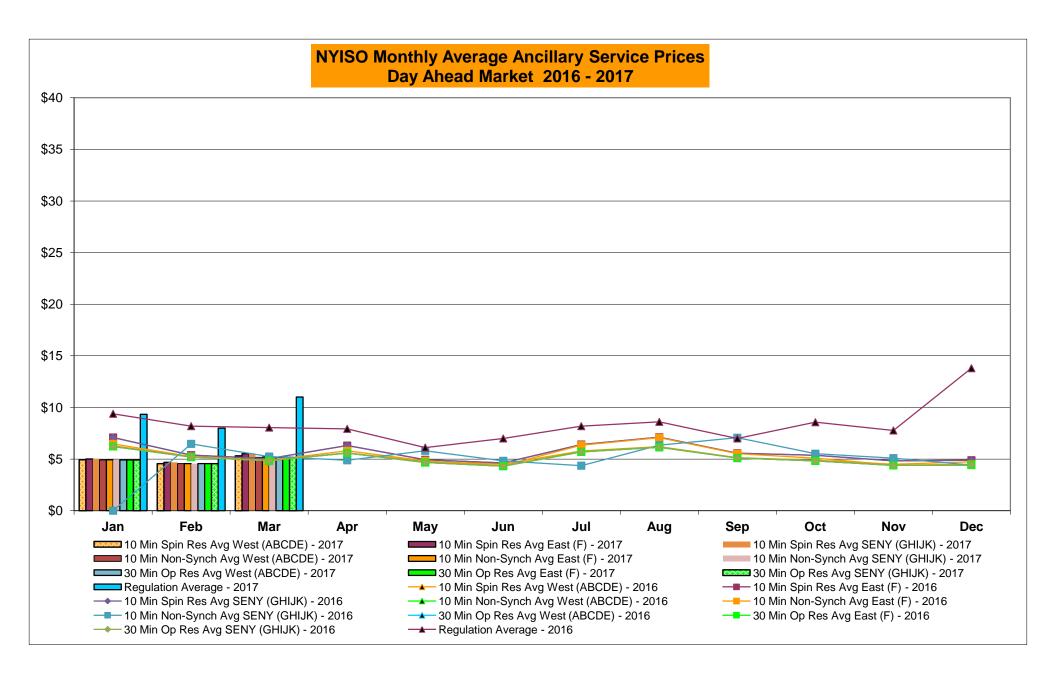

## Market Performance Highlights March 2017

- LBMP for March is \$34.97/MWh; higher than \$30.95/MWh in February 2017 and \$20.66/MWh in March 2016.
  - Day Ahead and Real Time Load Weighted LBMPs are higher compared to February.
- March 2017 average year-to-date monthly cost of \$37.81/MWh is a 23% increase from \$30.68/MWh in March 2016.
- Average daily sendout is 419 GWh/day in March; higher than 418 GWh/day in February 2017 and 397 GWh/day in March 2016.
- Natural gas prices were higher and distillate prices were lower compared to the previous month.
  - Natural Gas (Transco Z6 NY) was \$3.49/MMBtu, up from \$2.83/MMBtu in February.
    - · Monthly average was driven up by five days of cold weather in March
  - Natural gas prices are up 169.4% year-over-year.
  - Jet Kerosene Gulf Coast was \$10.69/MMBtu, down from \$11.48/MMBtu in February.
  - Ultra Low Sulfur No.2 Diesel NY Harbor was \$10.90/MMBtu, down from \$11.63/MMBtu in February.
  - Distillate prices are up 31% year-over-year.
- Uplift per MWh is higher compared to the previous month.
  - Uplift (not including NYISO cost of operations) is (\$0.46)/MWh; higher than (\$0.54)/MWh in February.
    - Local Reliability Share is \$0.21/MWh, higher than \$0.13/MWh in February.
    - Statewide Share is (\$0.67)/MWh, unchanged from (\$0.67)/MWh in February.
  - TSA \$ per NYC MWh is \$0.00/MWh.
  - Total uplift costs (Schedule 1 components including NYISO Cost of Operations) are higher than February.