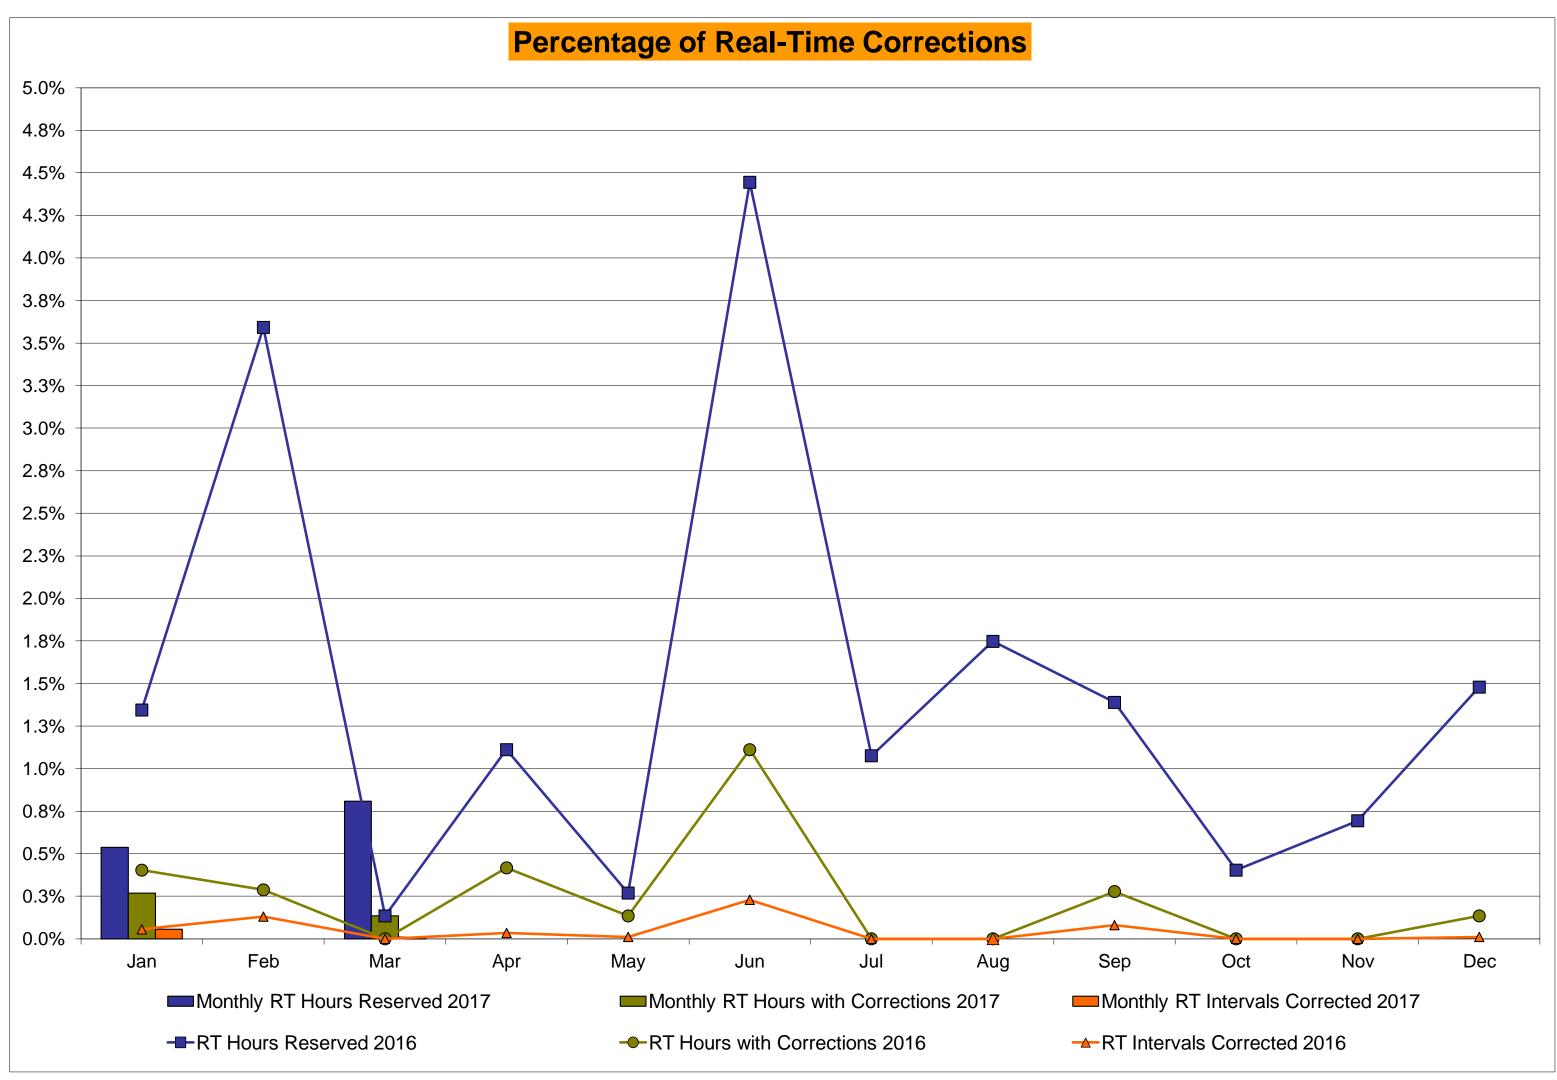

01%<br>0.05%<br>2<br>744<br>0.27%<br>1.26% | 8<br>720<br>1.11%<br>0.39%<br>20<br>8,725<br>0.23%<br>0.08%<br>32<br>720<br>4.44%<br>1.79% | 0<br>744<br>0.00%<br>0.33%<br>0<br>9,038<br>0.00%<br>0.06%<br>8<br>744<br>1.08%<br>1.68% | 0<br>744<br>0.00%<br>0.29%<br>0<br>9,048<br>0.00%<br>0.06%<br>13<br>744<br>1.75%<br>1.69% | 2<br>720<br>0.28%<br>0.29%<br>7<br>8,713<br>0.08%<br>0.06%<br>10<br>720<br>1.39%<br>1.66% | 0<br>744<br>0.00%<br>0.26%<br>0<br>8,960<br>0.00%<br>0.05%<br>3<br>744<br>0.40%<br>1.53% | 0<br>721<br>0.00%<br>0.24%<br>0<br>8,724<br>0.00%<br>0.05%<br>5<br>721<br>0.69%<br>1.46% | 1<br>744<br>0.13%<br>0.23%<br>1<br>9,034<br>0.01%<br>0.05%<br>11<br>744<br>1.48%<br>1.46% |

<sup>\*</sup> Calendar days from reservation date.

Market Mitigation and Analysis Prepared: 4/7/2017 10:27 AM





<sup>\*</sup> Calendar days from reservation date.





#### Virtual Load and Supply Zonal Statistics (Average MWh/day) - 2017 **Virtual Load Bid Virtual Supply Bid Virtual Load Bid Virtual Supply Bid Virtual Load Bid Virtual Supply Bid** Not Not Not Not Not Not Date Zone Scheduled Scheduled Scheduled Scheduled Zone Date Scheduled Scheduled Scheduled Scheduled Date Scheduled Scheduled Scheduled Scheduled Zone DUNWOD WEST MHK VL 6,094 337 Jan-17 2,022 Jan-17 304 832 5,708 Jan-17 5,795 2,019 566 202 131 389 Feb-17 3,771 4,772 3,346 567 Feb-17 422 100 2,459 293 Feb-17 193 585 5,966 424 6.522 2,386 407 378 763 4.871 439 Mar-17 4.960 616 Mar-17 186 3,594 Mar-17 436 Apr-17 Apr-17 Apr-17 May-17 May-17 May-17 Jun-17 Jun-17 Jun-17 Jul-17 Jul-17 Jul-17 Aug-17 Aug-17 Aug-17 Sep-17 Sep-17 Sep-17 O