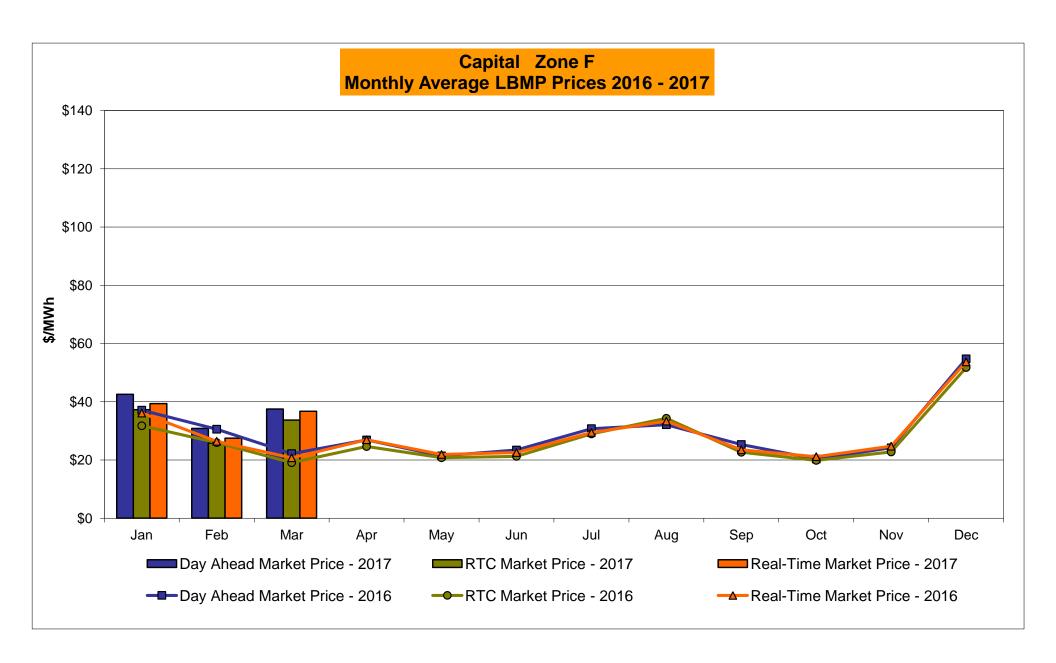

## Market Performance Highlights March 2017

- LBMP for March is \$34.97/MWh; higher than \$30.95/MWh in February 2017 and \$20.66/MWh in March 2016.
  - Day Ahead and Real Time Load Weighted LBMPs are higher compared to February.
- March 2017 average year-to-date monthly cost of \$37.81/MWh is a 23% increase from \$30.68/MWh in March 2016.
- Average daily sendout is 419 GWh/day in March; higher than 418 GWh/day in February 2017 and 397 GWh/day in March 2016.
- Natural gas prices were higher and distillate prices were lower compared to the previous month.
  - Natural Gas (Transco Z6 NY) was \$3.49/MMBtu, up from \$2.83/MMBtu in February.
    - · Monthly average was driven up by five days of cold weather in March
  - Natural gas prices are up 169.4% year-over-year.
  - Jet Kerosene Gulf Coast was \$10.69/MMBtu, down from \$11.48/MMBtu in February.
  - Ultra Low Sulfur No.2 Diesel NY Harbor was \$10.90/MMBtu, down from \$11.63/MMBtu in February.
  - Distillate prices are up 31% year-over-year.
- Uplift per MWh is higher compared to the previous month.
  - Uplift (not including NYISO cost of operations) is (\$0.46)/MWh; higher than (\$0.54)/MWh in February.
    - Local Reliability Share is \$0.21/MWh, higher than \$0.13/MWh in February.
    - Statewide Share is (\$0.67)/MWh, unchanged from (\$0.67)/MWh in February.
  - TSA \$ per NYC MWh is \$0.00/MWh.
  - Total uplift costs (Schedule 1 components including NYISO Cost of Operations) are higher than February.

## Daily NYISO Average Cost/MWh (Energy & Ancillary Services)\* 2016 Annual Average \$34.28/MWh March 2016 YTD Average \$30.68/MWh March 2017 YTD Average \$37.81/MWh

<sup>\*</sup> Excludes ICAP payments.

### NYISO Average Cost/MWh (Energy and Ancillary Services) \* from the LBMP Customer point of view

| 2017                              | January                 | <u>February</u> | <u>March</u> | April        | <u>May</u> | <u>June</u> | luky        | <u>August</u> | <u>September</u> | <u>October</u> | November | December        |
|-----------------------------------|-------------------------|-----------------|--------------|--------------|------------|-------------|-------------|---------------|------------------|----------------|----------|-----------------|
| LBMP                              | <u>January</u><br>40.07 | 30.95           | 34.97        | <u>April</u> | iviay      | Julie       | <u>July</u> | August        | September        | <u>October</u> | November | December        |
| NTAC                              | 0.66                    | 1.11            | 0.86         |              |            |             |             |               |                  |                |          |                 |
| Reserve                           | 0.70                    | 0.67            | 0.30         |              |            |             |             |               |                  |                |          |                 |
| Regulation                        | 0.70                    | 0.07            | 0.74         |              |            |             |             |               |                  |                |          |                 |
| NYISO Cost of Operations          | 0.65                    | 0.12            | 0.13         |              |            |             |             |               |                  |                |          |                 |
| FERC Fee Recovery                 | 0.09                    | 0.03            | 0.03         |              |            |             |             |               |                  |                |          |                 |
| Uplift                            | (0.73)                  | (0.54)          | (0.46)       |              |            |             |             |               |                  |                |          |                 |
| Uplift: Local Reliability Share   | 0.10                    | 0.13            | 0.40)        |              |            |             |             |               |                  |                |          |                 |
| Uplift: Statewide Share           | (0.83)                  | (0.67)          | (0.67)       |              |            |             |             |               |                  |                |          |                 |
| Voltage Support and Black Start   | 0.37                    | 0.37            | 0.38         |              |            |             |             |               |                  |                |          |                 |
| <u> </u>                          |                         |                 |              |              |            |             |             |               |                  |                |          |                 |
| Avg Monthly Cost                  | 41.96                   | 33.44           | 37.38        |              |            |             |             |               |                  |                |          |                 |
| Avg YTD Cost                      | 41.96                   | 38.02           | 37.81        |              |            |             |             |               |                  |                |          |                 |
| TSA \$ per NYC MWh                | 0.00                    | 0.00            | 0.00         |              |            |             |             |               |                  |                |          |                 |
| 2016                              | <u>January</u>          | February        | <u>March</u> | <u>April</u> | <u>May</u> | <u>June</u> | <u>July</u> | <u>August</u> | <u>September</u> | <u>October</u> | November | <u>December</u> |
| LBMP                              | 34.29                   | 28.71           | 20.66        | 27.96        | 23.31      | 27.35       | 40.01       | 42.99         | 30.89            | 22.33          | 26.31    | 43.90           |
| NTAC                              | 0.59                    | 0.78            | 0.62         | 1.14         | 1.10       | 0.93        | 0.78        | 0.54          | 0.55             | 0.86           | 0.79     | 0.97            |
| Reserve                           | 0.77                    | 0.73            | 0.73         | 0.87         | 0.71       | 0.59        | 0.67        | 0.68          | 0.69             | 0.77           | 0.68     | 0.63            |
| Regulation                        | 0.12                    | 0.12            | 0.12         | 0.12         | 0.11       | 0.12        | 0.10        | 0.10          | 0.10             | 0.15           | 0.13     | 0.17            |
| NYISO Cost of Operations          | 0.64                    | 0.65            | 0.65         | 0.64         | 0.65       | 0.66        | 0.65        | 0.65          | 0.64             | 0.64           | 0.64     | 0.64            |
| FERC Fee Recovery                 | 0.09                    | 0.10            | 0.11         | 0.10         | 0.09       | 0.09        | 0.07        | 0.06          | 0.08             | 0.10           | 0.10     | 0.08            |
| Uplift                            | (0.43)                  | (0.07)          | (0.03)       | (0.34)       | 0.19       | 0.20        | (0.26)      | (0.63)        | (0.15)           | (0.09)         | (0.42)   | (0.33)          |
| Uplift: Local Reliability Share   | 0.09                    | 0.11            | 0.06         | 0.07         | 0.35       | 0.21        | 0.23        | 0.22          | 0.14             | 0.15           | 0.07     | 0.10            |
| Uplift: Statewide Share           | (0.52)                  | (0.18)          | (0.09)       | (0.41)       | (0.16)     | (0.01)      | (0.49)      | (0.86)        | (0.29)           | (0.24)         | (0.49)   | (0.43)          |
| Voltage Support and Black Start _ | 0.35                    | 0.36            | 0.36         | 0.35         | 0.36       | 0.36        | 0.36        | 0.36          | 0.36             | 0.36           | 0.36     | 0.35            |
| Avg Monthly Cost                  | 36.42                   | 31.37           | 23.23        | 30.84        | 26.52      | 30.29       | 42.40       | 44.75         | 33.16            | 25.12          | 28.61    | 46.42           |
| Avg YTD Cost                      | 36.42                   | 34.02           | 30.68        | 30.71        | 29.85      | 29.93       | 32.32       | 34.43         | 34.31            | 33.54          | 33.16    | 34.28           |
| TSA \$ per NYC MWh                | 0.00                    | 0.00            | 0.05         | 0.00         | 0.00       | 0.02        | 0.84        | 1.64          | 0.00             | 0.00           | 0.00     | 0.00            |
| 2015                              | <u>January</u>          | February        | <u>March</u> | <u>April</u> | <u>May</u> | <u>June</u> | <u>July</u> | <u>August</u> | September        | <u>October</u> | November | <u>December</u> |
| LBMP                              | 59.61                   | 114.37          | 52.09        | 28.36        | 32.98      | 28.20       | 34.77       | 33.09         | 34.40            | 30.05          | 24.83    | 20.91           |
| NTAC                              | 0.32                    | 0.35            | 0.41         | 0.64         | 0.56       | 0.80        | 0.54        | 0.60          | 0.63             | 0.53           | 0.68     | 1.05            |
| Reserve                           | 0.27                    | 0.37            | 0.56         | 0.36         | 0.38       | 0.24        | 0.27        | 0.20          | 0.28             | 0.28           | 0.47     | 0.60            |
| Regulation                        | 0.10                    | 0.18            | 0.11         | 0.12         | 0.10       | 0.13        | 0.12        | 0.12          | 0.10             | 0.12           | 0.13     | 0.13            |
| NYISO Cost of Operations          | 0.70                    | 0.70            | 0.70         | 0.70         | 0.70       | 0.70        | 0.70        | 0.70          | 0.70             | 0.69           | 0.70     | 0.69            |
| Uplift                            | (0.48)                  | (1.08)          | (0.68)       | (0.15)       | 0.26       | 0.33        | 0.04        | 0.03          | (0.15)           | 0.10           | 0.44     | (0.07)          |
| Uplift: Local Reliability Share   | 0.25                    | 0.33            | 0.13         | 0.27         | 0.30       | 0.37        | 0.35        | 0.36          | 0.22             | 0.33           | 0.20     | 0.12            |
| Uplift: Statewide Share           | (0.73)                  | (1.41)          | (0.81)       | (0.42)       | (0.05)     | (0.04)      | (0.30)      | (0.33)        | (0.37)           | (0.23)         | 0.25     | (0.18)          |
| Voltage Support and Black Start _ | 0.39                    | 0.39            | 0.39         | 0.39         | 0.39       | 0.39        | 0.39        | 0.39          | 0.39             | 0.39           | 0.39     | 0.38            |
| Avg Monthly Cost                  | 60.91                   | 115.27          | 53.58        | 30.41        | 35.37      | 30.79       | 36.84       | 35.14         | 36.35            | 32.18          | 27.64    | 23.71           |
| Avg YTD Cost                      | 60.91                   | 87.74           | 76.64        | 66.82        | 60.96      | 56.02       | 52.77       | 50.20         | 48.59            | 47.17          | 45.66    | 44.10           |
| TSA \$ per NYC MWh                | 0.00                    | 0.00            | 0.00         | 0.00         | 0.17       | 0.50        | 0.07        | 0.06          | 0.01             | 0.00           | 0.00     | 0.00            |