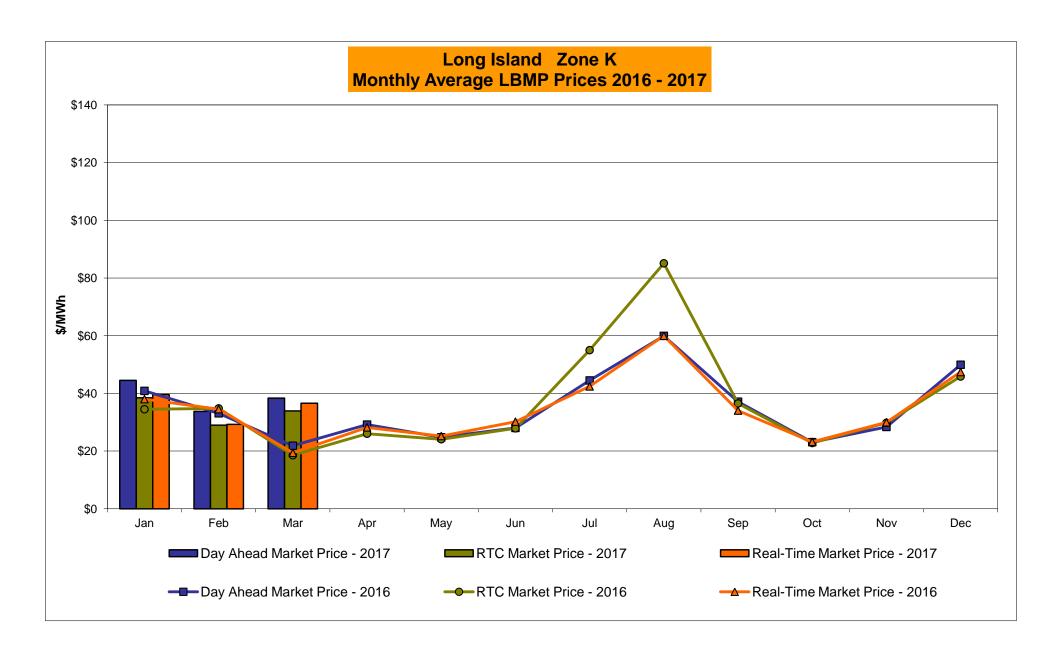

## Market Performance Highlights March 2017

- LBMP for March is \$34.97/MWh; higher than \$30.95/MWh in February 2017 and \$20.66/MWh in March 2016.
  - Day Ahead and Real Time Load Weighted LBMPs are higher compared to February.
- March 2017 average year-to-date monthly cost of \$37.81/MWh is a 23% increase from \$30.68/MWh in March 2016.
- Average daily sendout is 419 GWh/day in March; higher than 418 GWh/day in February 2017 and 397 GWh/day in March 2016.
- Natural gas prices were higher and distillate prices were lower compared to the previous month.
  - Natural Gas (Transco Z6 NY) was \$3.49/MMBtu, up from \$2.83/MMBtu in February.
    - · Monthly average was driven up by five days of cold weather in March
  - Natural gas prices are up 169.4% year-over-year.
  - Jet Kerosene Gulf Coast was \$10.69/MMBtu, down from \$11.48/MMBtu in February.
  - Ultra Low Sulfur No.2 Diesel NY Harbor was \$10.90/MMBtu, down from \$11.63/MMBtu in February.
  - Distillate prices are up 31% year-over-year.
- Uplift per MWh is higher compared to the previous month.
  - Uplift (not including NYISO cost of operations) is (\$0.46)/MWh; higher than (\$0.54)/MWh in February.
    - Local Reliability Share is \$0.21/MWh, higher than \$0.13/MWh in February.
    - Statewide Share is (\$0.67)/MWh, unchanged from (\$0.67)/MWh in February.
  - TSA \$ per NYC MWh is \$0.00/MWh.
  - Total uplift costs (Schedule 1 components including NYISO Cost of Operations) are higher than February.

## Daily NYISO Average Cost/MWh (Energy & Ancillary Services)\* 2016 Annual Average \$34.28/MWh March 2016 YTD Average \$30.68/MWh March 2017 YTD Average \$37.81/MWh

<sup>\*</sup> Excludes ICAP payments.

### NYISO Average Cost/MWh (Energy and Ancillary Services) \* from the LBMP Customer point of view

| 2017                              | January                 | <u>February</u> | <u>March</u> | April        | <u>May</u> | <u>June</u> | luky        | <u>August</u> | <u>September</u> | <u>October</u> | November | December        |
|-----------------------------------|-------------------------|-----------------|--------------|--------------|------------|-------------|-------------|---------------|------------------|----------------|----------|-----------------|
| LBMP                              | <u>January</u><br>40.07 | 30.95           | 34.97        | <u>April</u> | iviay      | Julie       | <u>July</u> | August        | September        | <u>October</u> | November | December        |
| NTAC                              | 0.66                    | 1.11            | 0.86         |              |            |             |             |               |                  |                |          |                 |
| Reserve                           | 0.70                    | 0.67            | 0.30         |              |            |             |             |               |                  |                |          |                 |
| Regulation                        | 0.70                    | 0.07            | 0.74         |              |            |             |             |               |                  |                |          |                 |
| NYISO Cost of Operations          | 0.65                    | 0.12            | 0.13         |              |            |             |             |               |                  |                |          |                 |
| FERC Fee Recovery                 | 0.09                    | 0.03            | 0.03         |              |            |             |             |               |                  |                |          |                 |
| Uplift                            | (0.73)                  | (0.54)          | (0.46)       |              |            |             |             |               |                  |                |          |                 |
| Uplift: Local Reliability Share   | 0.10                    | 0.13            | 0.40)        |              |            |             |             |               |                  |                |          |                 |
| Uplift: Statewide Share           | (0.83)                  | (0.67)          | (0.67)       |              |            |             |             |               |                  |                |          |                 |
| Voltage Support and Black Start   | 0.37                    | 0.37            | 0.38         |              |            |             |             |               |                  |                |          |                 |
| <u> </u>                          |                         |                 |              |              |            |             |             |               |                  |                |          |                 |
| Avg Monthly Cost                  | 41.96                   | 33.44           | 37.38        |              |            |             |             |               |                  |                |          |                 |
| Avg YTD Cost                      | 41.96                   | 38.02           | 37.81        |              |            |             |             |               |                  |                |          |                 |
| TSA \$ per NYC MWh                | 0.00                    | 0.00            | 0.00         |              |            |             |             |               |                  |                |          |                 |
| 2016                              | <u>January</u>          | February        | <u>March</u> | <u>April</u> | <u>May</u> | <u>June</u> | <u>July</u> | <u>August</u> | <u>September</u> | <u>October</u> | November | <u>December</u> |
| LBMP                              | 34.29                   | 28.71           | 20.66        | 27.96        | 23.31      | 27.35       | 40.01       | 42.99         | 30.89            | 22.33          | 26.31    | 43.90           |
| NTAC                              | 0.59                    | 0.78            | 0.62         | 1.14         | 1.10       | 0.93        | 0.78        | 0.54          | 0.55             | 0.86           | 0.79     | 0.97            |
| Reserve                           | 0.77                    | 0.73            | 0.73         | 0.87         | 0.71       | 0.59        | 0.67        | 0.68          | 0.69             | 0.77           | 0.68     | 0.63            |
| Regulation                        | 0.12                    | 0.12            | 0.12         | 0.12         | 0.11       | 0.12        | 0.10        | 0.10          | 0.10             | 0.15           | 0.13     | 0.17            |
| NYISO Cost of Operations          | 0.64                    | 0.65            | 0.65         | 0.64         | 0.65       | 0.66        | 0.65        | 0.65          | 0.64             | 0.64           | 0.64     | 0.64            |
| FERC Fee Recovery                 | 0.09                    | 0.10            | 0.11         | 0.10         | 0.09       | 0.09        | 0.07        | 0.06          | 0.08             | 0.10           | 0.10     | 0.08            |
| Uplift                            | (0.43)                  | (0.07)          | (0.03)       | (0.34)       | 0.19       | 0.20        | (0.26)      | (0.63)        | (0.15)           | (0.09)         | (0.42)   | (0.33)          |
| Uplift: Local Reliability Share   | 0.09                    | 0.11            | 0.06         | 0.07         | 0.35       | 0.21        | 0.23        | 0.22          | 0.14             | 0.15           | 0.07     | 0.10            |
| Uplift: Statewide Share           | (0.52)                  | (0.18)          | (0.09)       | (0.41)       | (0.16)     | (0.01)      | (0.49)      | (0.86)        | (0.29)           | (0.24)         | (0.49)   | (0.43)          |
| Voltage Support and Black Start _ | 0.35                    | 0.36            | 0.36         | 0.35         | 0.36       | 0.36        | 0.36        | 0.36          | 0.36             | 0.36           | 0.36     | 0.35            |
| Avg Monthly Cost                  | 36.42                   | 31.37           | 23.23        | 30.84        | 26.52      | 30.29       | 42.40       | 44.75         | 33.16            | 25.12          | 28.61    | 46.42           |
| Avg YTD Cost                      | 36.42                   | 34.02           | 30.68        | 30.71        | 29.85      | 29.93       | 32.32       | 34.43         | 34.31            | 33.54          | 33.16    | 34.28           |
| TSA \$ per NYC MWh                | 0.00                    | 0.00            | 0.05         | 0.00         | 0.00       | 0.02        | 0.84        | 1.64          | 0.00             | 0.00           | 0.00     | 0.00            |
| 2015                              | <u>January</u>          | February        | <u>March</u> | <u>April</u> | <u>May</u> | <u>June</u> | <u>July</u> | <u>August</u> | September        | <u>October</u> | November | <u>December</u> |
| LBMP                              | 59.61                   | 114.37          | 52.09        | 28.36        | 32.98      | 28.20       | 34.77       | 33.09         | 34.40            | 30.05          | 24.83    | 20.91           |
| NTAC                              | 0.32                    | 0.35            | 0.41         | 0.64         | 0.56       | 0.80        | 0.54        | 0.60          | 0.63             | 0.53           | 0.68     | 1.05            |
| Reserve                           | 0.27                    | 0.37            | 0.56         | 0.36         | 0.38       | 0.24        | 0.27        | 0.20          | 0.28             | 0.28           | 0.47     | 0.60            |
| Regulation                        | 0.10                    | 0.18            | 0.11         | 0.12         | 0.10       | 0.13        | 0.12        | 0.12          | 0.10             | 0.12           | 0.13     | 0.13            |
| NYISO Cost of Operations          | 0.70                    | 0.70            | 0.70         | 0.70         | 0.70       | 0.70        | 0.70        | 0.70          | 0.70             | 0.69           | 0.70     | 0.69            |
| Uplift                            | (0.48)                  | (1.08)          | (0.68)       | (0.15)       | 0.26       | 0.33        | 0.04        | 0.03          | (0.15)           | 0.10           | 0.44     | (0.07)          |
| Uplift: Local Reliability Share   | 0.25                    | 0.33            | 0.13         | 0.27         | 0.30       | 0.37        | 0.35        | 0.36          | 0.22             | 0.33           | 0.20     | 0.12            |
| Uplift: Statewide Share           | (0.73)                  | (1.41)          | (0.81)       | (0.42)       | (0.05)     | (0.04)      | (0.30)      | (0.33)        | (0.37)           | (0.23)         | 0.25     | (0.18)          |
| Voltage Support and Black Start _ | 0.39                    | 0.39            | 0.39         | 0.39         | 0.39       | 0.39        | 0.39        | 0.39          | 0.39             | 0.39           | 0.39     | 0.38            |
| Avg Monthly Cost                  | 60.91                   | 115.27          | 53.58        | 30.41        | 35.37      | 30.79       | 36.84       | 35.14         | 36.35            | 32.18          | 27.64    | 23.71           |
| Avg YTD Cost                      | 60.91                   | 87.74           | 76.64        | 66.82        | 60.96      | 56.02       | 52.77       | 50.20         | 48.59            | 47.17          | 45.66    | 44.10           |
| TSA \$ per NYC MWh                | 0.00                    | 0.00            | 0.00         | 0.00         | 0.17       | 0.50        | 0.07        | 0.06          | 0.01             | 0.00           | 0.00     | 0.00            |