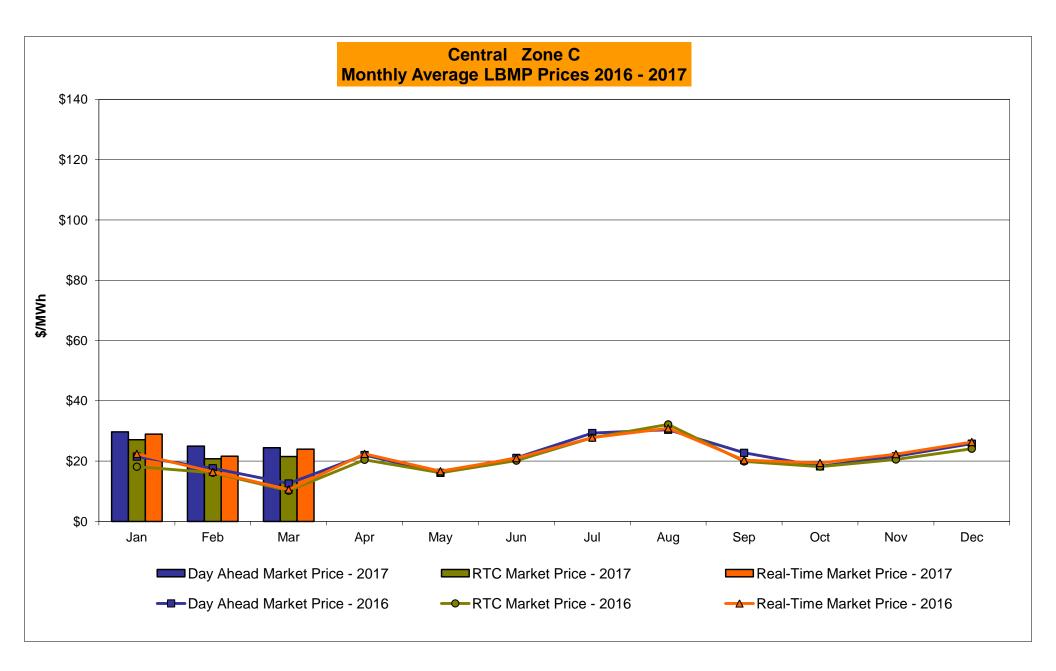

## Market Performance Highlights March 2017

- LBMP for March is \$34.97/MWh; higher than \$30.95/MWh in February 2017 and \$20.66/MWh in March 2016.
  - Day Ahead and Real Time Load Weighted LBMPs are higher compared to February.
- March 2017 average year-to-date monthly cost of \$37.81/MWh is a 23% increase from \$30.68/MWh in March 2016.
- Average daily sendout is 419 GWh/day in March; higher than 418 GWh/day in February 2017 and 397 GWh/day in March 2016.
- Natural gas prices were higher and distillate prices were lower compared to the previous month.
  - Natural Gas (Transco Z6 NY) was \$3.49/MMBtu, up from \$2.83/MMBtu in February.
    - · Monthly average was driven up by five days of cold weather in March
  - Natural gas prices are up 169.4% year-over-year.
  - Jet Kerosene Gulf Coast was \$10.69/MMBtu, down from \$11.48/MMBtu in February.
  - Ultra Low Sulfur No.2 Diesel NY Harbor was \$10.90/MMBtu, down from \$11.63/MMBtu in February.
  - Distillate prices are up 31% year-over-year.
- Uplift per MWh is higher compared to the previous month.
  - Uplift (not including NYISO cost of operations) is (\$0.46)/MWh; higher than (\$0.54)/MWh in February.
    - Local Reliability Share is \$0.21/MWh, higher than \$0.13/MWh in February.
    - Statewide Share is (\$0.67)/MWh, unchanged from (\$0.67)/MWh in February.
  - TSA \$ per NYC MWh is \$0.00/MWh.
  - Total uplift costs (Schedule 1 components including NYISO Cost of Operations) are higher than February.

## Daily NYISO Average Cost/MWh (Energy & Ancillary Services)\* 2016 Annual Average \$34.28/MWh March 2016 YTD Average \$30.68/MWh March 2017 YTD Average \$37.81/MWh

<sup>\*</sup> Excludes ICAP payments.

### NYISO Average Cost/MWh (Energy and Ancillary Services) \* from the LBMP Customer point of view

| 2017                              | January                 | <u>February</u> | <u>March</u> | April        | <u>May</u> | <u>June</u> | luky        | <u>August</u> | <u>September</u> | <u>October</u> | November | December        |
|-----------------------------------|-------------------------|-----------------|--------------|--------------|------------|-------------|-------------|---------------|------------------|----------------|----------|-----------------|
| LBMP                              | <u>January</u><br>40.07 | 30.95           | 34.97        | <u>April</u> | iviay      | Julie       | <u>July</u> | August        | September        | <u>October</u> | November | December        |
| NTAC                              | 0.66                    | 1.11            | 0.86         |              |            |             |             |               |                  |                |          |                 |
| Reserve                           | 0.70                    | 0.67            | 0.30         |              |            |             |             |               |                  |                |          |                 |
| Regulation                        | 0.70                    | 0.07            | 0.74         |              |            |             |             |               |                  |                |          |                 |
| NYISO Cost of Operations          | 0.65                    | 0.12            | 0.13         |              |            |             |             |               |                  |                |          |                 |
| FERC Fee Recovery                 | 0.09                    | 0.03            | 0.03         |              |            |             |             |               |                  |                |          |                 |
| Uplift                            | (0.73)                  | (0.54)          | (0.46)       |              |            |             |             |               |                  |                |          |                 |
| Uplift: Local Reliability Share   | 0.10                    | 0.13            | 0.40)        |              |            |             |             |               |                  |                |          |                 |
| Uplift: Statewide Share           | (0.83)                  | (0.67)          | (0.67)       |              |            |             |             |               |                  |                |          |                 |
| Voltage Support and Black Start   | 0.37                    | 0.37            | 0.38         |              |            |             |             |               |                  |                |          |                 |
| <u> </u>                          |                         |                 |              |              |            |             |             |               |                  |                |          |                 |
| Avg Monthly Cost                  | 41.96                   | 33.44           | 37.38        |              |            |             |             |               |                  |                |          |                 |
| Avg YTD Cost                      | 41.96                   | 38.02           | 37.81        |              |            |             |             |               |                  |                |          |                 |
| TSA \$ per NYC MWh                | 0.00                    | 0.00            | 0.00         |              |            |             |             |               |                  |                |          |                 |
| 2016                              | <u>January</u>          | February        | <u>March</u> | <u>April</u> | <u>May</u> | <u>June</u> | <u>July</u> | <u>August</u> | <u>September</u> | <u>October</u> | November | <u>December</u> |
| LBMP                              | 34.29                   | 28.71           | 20.66        | 27.96        | 23.31      | 27.35       | 40.01       | 42.99         | 30.89            | 22.33          | 26.31    | 43.90           |
| NTAC                              | 0.59                    | 0.78            | 0.62         | 1.14         | 1.10       | 0.93        | 0.78        | 0.54          | 0.55             | 0.86           | 0.79     | 0.97            |
| Reserve                           | 0.77                    | 0.73            | 0.73         | 0.87         | 0.71       | 0.59        | 0.67        | 0.68          | 0.69             | 0.77           | 0.68     | 0.63            |
| Regulation                        | 0.12                    | 0.12            | 0.12         | 0.12         | 0.11       | 0.12        | 0.10        | 0.10          | 0.10             | 0.15           | 0.13     | 0.17            |
| NYISO Cost of Operations          | 0.64                    | 0.65            | 0.65         | 0.64         | 0.65       | 0.66        | 0.65        | 0.65          | 0.64             | 0.64           | 0.64     | 0.64            |
| FERC Fee Recovery                 | 0.09                    | 0.10            | 0.11         | 0.10         | 0.09       | 0.09        | 0.07        | 0.06          | 0.08             | 0.10           | 0.10     | 0.08            |
| Uplift                            | (0.43)                  | (0.07)          | (0.03)       | (0.34)       | 0.19       | 0.20        | (0.26)      | (0.63)        | (0.15)           | (0.09)         | (0.42)   | (0.33)          |
| Uplift: Local Reliability Share   | 0.09                    | 0.11            | 0.06         | 0.07         | 0.35       | 0.21        | 0.23        | 0.22          | 0.14             | 0.15           | 0.07     | 0.10            |
| Uplift: Statewide Share           | (0.52)                  | (0.18)          | (0.09)       | (0.41)       | (0.16)     | (0.01)      | (0.49)      | (0.86)        | (0.29)           | (0.24)         | (0.49)   | (0.43)          |
| Voltage Support and Black Start _ | 0.35                    | 0.36            | 0.36         | 0.35         | 0.36       | 0.36        | 0.36        | 0.36          | 0.36             | 0.36           | 0.36     | 0.35            |
| Avg Monthly Cost                  | 36.42                   | 31.37           | 23.23        | 30.84        | 26.52      | 30.29       | 42.40       | 44.75         | 33.16            | 25.12          | 28.61    | 46.42           |
| Avg YTD Cost                      | 36.42                   | 34.02           | 30.68        | 30.71        | 29.85      | 29.93       | 32.32       | 34.43         | 34.31            | 33.54          | 33.16    | 34.28           |
| TSA \$ per NYC MWh                | 0.00                    | 0.00            | 0.05         | 0.00         | 0.00       | 0.02        | 0.84        | 1.64          | 0.00             | 0.00           | 0.00     | 0.00            |
| 2015                              | <u>January</u>          | February        | <u>March</u> | <u>April</u> | <u>May</u> | <u>June</u> | <u>July</u> | <u>August</u> | September        | <u>October</u> | November | <u>December</u> |
| LBMP                              | 59.61                   | 114.37          | 52.09        | 28.36        | 32.98      | 28.20       | 34.77       | 33.09         | 34.40            | 30.05          | 24.83    | 20.91           |
| NTAC                              | 0.32                    | 0.35            | 0.41         | 0.64         | 0.56       | 0.80        | 0.54        | 0.60          | 0.63             | 0.53           | 0.68     | 1.05            |
| Reserve                           | 0.27                    | 0.37            | 0.56         | 0.36         | 0.38       | 0.24        | 0.27        | 0.20          | 0.28             | 0.28           | 0.47     | 0.60            |
| Regulation                        | 0.10                    | 0.18            | 0.11         | 0.12         | 0.10       | 0.13        | 0.12        | 0.12          | 0.10             | 0.12           | 0.13     | 0.13            |
| NYISO Cost of Operations          | 0.70                    | 0.70            | 0.70         | 0.70         | 0.70       | 0.70        | 0.70        | 0.70          | 0.70             | 0.69           | 0.70     | 0.69            |
| Uplift                            | (0.48)                  | (1.08)          | (0.68)       | (0.15)       | 0.26       | 0.33        | 0.04        | 0.03          | (0.15)           | 0.10           | 0.44     | (0.07)          |
| Uplift: Local Reliability Share   | 0.25                    | 0.33            | 0.13         | 0.27         | 0.30       | 0.37        | 0.35        | 0.36          | 0.22             | 0.33           | 0.20     | 0.12            |
| Uplift: Statewide Share           | (0.73)                  | (1.41)          | (0.81)       | (0.42)       | (0.05)     | (0.04)      | (0.30)      | (0.33)        | (0.37)           | (0.23)         | 0.25     | (0.18)          |
| Voltage Support and Black Start _ | 0.39                    | 0.39            | 0.39         | 0.39         | 0.39       | 0.39        | 0.39        | 0.39          | 0.39             | 0.39           | 0.39     | 0.38            |
| Avg Monthly Cost                  | 60.91                   | 115.27          | 53.58        | 30.41        | 35.37      | 30.79       | 36.84       | 35.14         | 36.35            | 32.18          | 27.64    | 23.71           |
| Avg YTD Cost                      | 60.91                   | 87.74           | 76.64        | 66.82        | 60.96      | 56.02       | 52.77       | 50.20         | 48.59            | 47.17          | 45.66    | 44.10           |
| TSA \$ per NYC MWh                | 0.00                    | 0.00            | 0.00         | 0.00         | 0.17       | 0.50        | 0.07        | 0.06          | 0.01             | 0.00           | 0.00     | 0.00            |