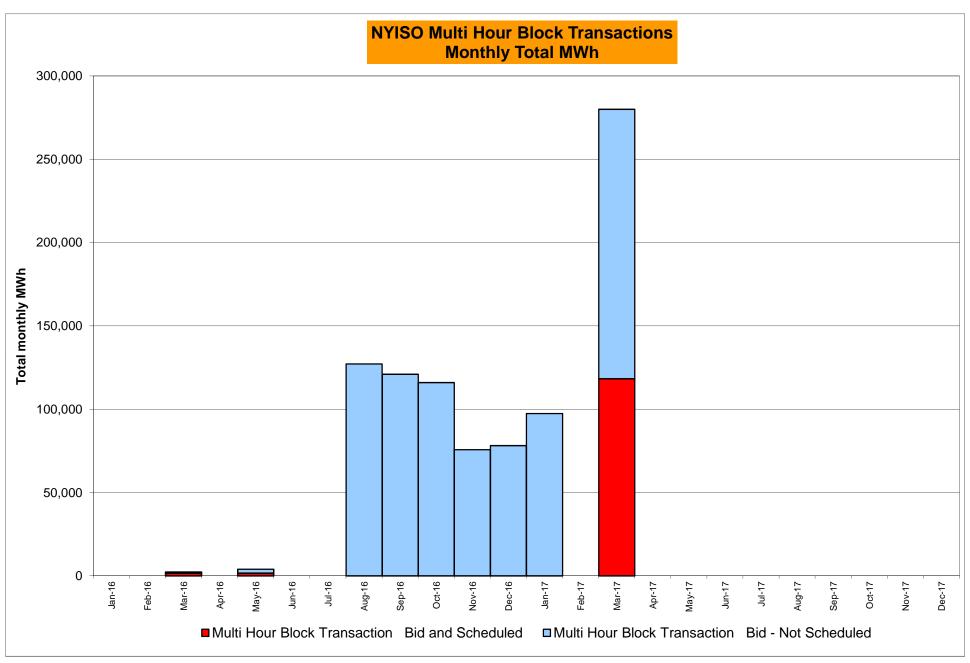

1,292 915 Feb-17 3,341 3,127 1,653 1,667 6,266 3,873 Mar-17 426 311 7,227 4,576 Mar-17 659 1,048 5,427 2,652 Mar-17 4,133 3,779 1,958 1,463 Apr-17 Apr-17 Apr-17 May-17 May-17 May-17 Jun-17 Jun-17 Jun-17 Jul-17 Jul-17 Jul-17 Aug-17 Aug-17 Aug-17 Sep-17 Sep-17 Sep-17 Oct-17 Oct-17 Oct-17 Nov-17 Nov-17 Nov-17 Dec-17 Dec-17 Dec-17 CENTRL Jan-17 1,482 455 22,561 196 MILLWD Jan-17 435 91 1,422 128 NYISO Jan-17 21,713 19,719 56,001 16,436 Feb-17 707 177 20,639 320 Feb-17 202 74 1,555 164 Feb-17 16,405 16,406 58,312 19,537 979 Mar-17 605 18,610 518 Mar-17 454 157 1,452 158 Mar-17 19.956 19,002 56,078 17,759 Apr-17 Apr-17 Apr-17 May-17 May-17 May-17 Jun-17 Jun-17 Jun-17 Jul-17 Jul-17 Jul-17 Aug-17 Aug-17 Aug-17 Sep-17 Sep-17 Sep-17 Oct-17 Oct-17 Oct-17 Nov-17 Nov-17 Nov-17

Dec-17

Dec-17

Dec-17









### NYISO Markets Ancillary Services Statistics - Unweighted Price (\$/MWH)

|