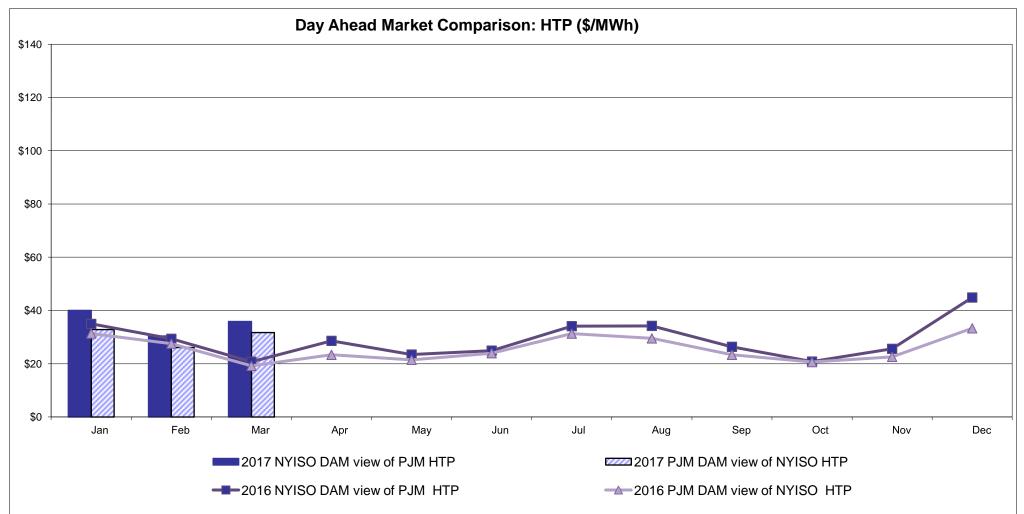

Cross Sound Cable (New England)**





#### Note:

ISO-NE Forecast is an advisory posting @ 18:00 day before.

The DAM and R/T prices at the Shorham 13899 interface are used for ISO-NE.

The DAM and R/T prices at the CSC interface are used for NYISO.

#### **External Controllable Line: Northport - Norwalk (New England)**





#### Note:

ISO-NE Forecast is an advisory posting @ 18:00 day before.

The DAM and R/T prices at the Northport 138 interface are used for ISO-NE.

The DAM and R/T prices at the 1385 interface are used for NYISO.

#### **External Controllable Line: Neptune (PJM)**





#### **External Comparison Hydro-Quebec**





Note:

Hydro-Quebec Prices are unavailable.

#### **External Controllable Line: Linden VFT (PJM)**





#### **External Controllable Line: Hudson (PJM)**





#### **NYISO Real Time Price Correction Statistics**

|                                                                                                                                                                                                                                                                                                                                                                                                                                                                   |                                                                                                                                                                                                                    |